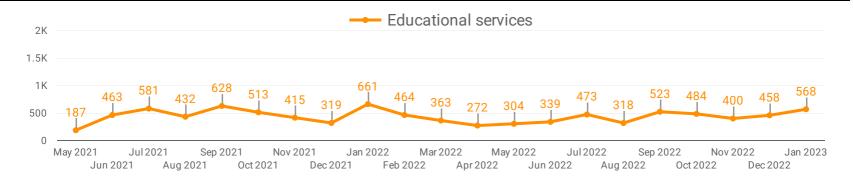

# **DEMAND BY KEY SECTOR (YORK REGION)**

How many job postings were active for at least 1 day this month by sector?

#### **DEMAND BY IMPACTED SECTOR (YORK REGION)**

How many job postings were active for at least 1 day this month by sector?