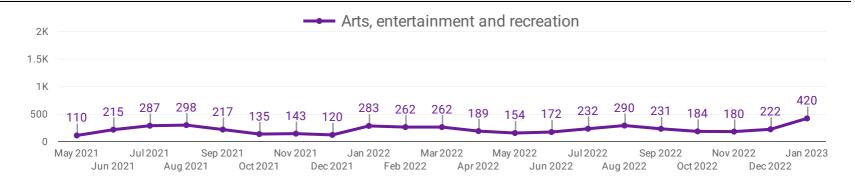

#### **DEMAND BY IMPACTED SECTOR (YORK REGION)**

How many job postings were active for at least 1 day this month by sector?

#### **TOP HIRING SECTORS BY 2-DIGIT NAICS CODE**

Agriculture, forestry, fishing and hunting

|     | 2-DIGIT NAICS LABEL                                                   | NAICS<br>CODE | POSTING<br>COUNT * | AVG POSTING<br>LENGTH IN<br>DAYS | MEDIAN<br>POSTING<br>LENGTH IN DAYS |
|-----|-----------------------------------------------------------------------|---------------|--------------------|----------------------------------|-------------------------------------|
| 1.  | Retail trade                                                          | 44-45         | 2,031              | 17.5                             | 17                                  |
| 2.  | Health care and social assistance                                     | 62            | 1,567              | 19.4                             | 17                                  |
| 3.  | Administrative and support, waste management and remediation services | 56            | 1,453              | 22.5                             | 17                                  |
| 4.  | Manufacturing                                                         | 31-33         | 1,031              | 19.3                             | 17                                  |
| 5.  | Accommodation and food services                                       | 72            | 1,017              | 20.9                             | 17                                  |
| 6.  | Professional, scientific and technical services                       | 54            | 953                | 18.6                             | 17                                  |
| 7.  | Construction                                                          | 23            | 711                | 21.9                             | 17                                  |
| 8.  | Finance and insurance                                                 | 52            | 698                | 17.1                             | 17                                  |
| 9.  | Wholesale trade                                                       | 41            | 612                | 18.9                             | 17                                  |
| 10. | Educational services                                                  | 61            | 568                | 12.1                             | 16                                  |
| 11. | Other services (except public administration)                         | 81            | 528                | 21.6                             | 17                                  |
| 12. |                                                                       |               | 476                | 22.0                             | 17                                  |
| 13. | Transportation and warehousing                                        | 48-49         | 437                | 21.7                             | 17                                  |
| 14. | Arts, entertainment and recreation                                    | 71            | 420                | 17.4                             | 17                                  |
| 15. | Management of companies and enterprises                               | 55            | 338                | 16.8                             | 17                                  |
| 16. | Public administration                                                 | 91            | 232                | 48.4                             | 17                                  |
| 17. | Real estate and rental and leasing                                    | 53            | 230                | 20.3                             | 17                                  |
| 18. | Information and cultural industries                                   | 51            | 167                | 19.0                             | 17                                  |
| 19. | Agriculture, forestry, fishing and hunting                            | 11            | 93                 | 17.8                             | 17                                  |
| 20. | Utilities                                                             | 22            | 60                 | 16.1                             | 17                                  |
|     |                                                                       |               |                    |                                  |                                     |