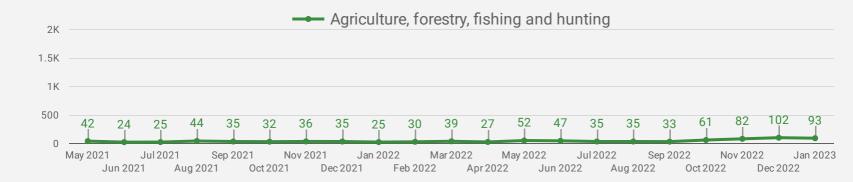

# **DEMAND BY KEY SECTOR (YORK REGION)**

How many job postings were active for at least 1 day this month by sector?

#### **TOP HIRING SECTORS BY 2-DIGIT NAICS CODE**

Agriculture, forestry, fishing and hunting

|     | 2-DIGIT NAICS LABEL                                                   | NAICS<br>CODE | POSTING<br>COUNT * | AVG POSTING<br>LENGTH IN<br>DAYS | MEDIAN<br>POSTING<br>LENGTH IN DAYS |
|-----|-----------------------------------------------------------------------|---------------|--------------------|----------------------------------|-------------------------------------|
| 1.  | Retail trade                                                          | 44-45         | 2,031              | 17.5                             | 17                                  |
| 2.  | Health care and social assistance                                     | 62            | 1,567              | 19.4                             | 17                                  |
| 3.  | Administrative and support, waste management and remediation services | 56            | 1,453              | 22.5                             | 17                                  |
| 4.  | Manufacturing                                                         | 31-33         | 1,031              | 19.3                             | 17                                  |
| 5.  | Accommodation and food services                                       | 72            | 1,017              | 20.9                             | 17                                  |
| 6.  | Professional, scientific and technical services                       | 54            | 953                | 18.6                             | 17                                  |
| 7.  | Construction                                                          | 23            | 711                | 21.9                             | 17                                  |
| 8.  | Finance and insurance                                                 | 52            | 698                | 17.1                             | 17                                  |
| 9.  | Wholesale trade                                                       | 41            | 612                | 18.9                             | 17                                  |
| 10. | Educational services                                                  | 61            | 568                | 12.1                             | 16                                  |
| 11. | Other services (except public administration)                         | 81            | 528                | 21.6                             | 17                                  |
| 12. |                                                                       |               | 476                | 22.0                             | 17                                  |
| 13. | Transportation and warehousing                                        | 48-49         | 437                | 21.7                             | 17                                  |
| 14. | Arts, entertainment and recreation                                    | 71            | 420                | 17.4                             | 17                                  |
| 15. | Management of companies and enterprises                               | 55            | 338                | 16.8                             | 17                                  |
| 16. | Public administration                                                 | 91            | 232                | 48.4                             | 17                                  |
| 17. | Real estate and rental and leasing                                    | 53            | 230                | 20.3                             | 17                                  |
| 18. | Information and cultural industries                                   | 51            | 167                | 19.0                             | 17                                  |
| 19. | Agriculture, forestry, fishing and hunting                            | 11            | 93                 | 17.8                             | 17                                  |
| 20. | Utilities                                                             | 22            | 60                 | 16.1                             | 17                                  |
|     |                                                                       |               |                    |                                  |                                     |