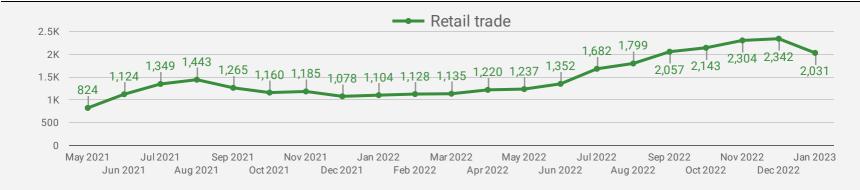

# **DEMAND BY KEY SECTOR (YORK REGION)**

How many job postings were active for at least 1 day this month by sector?

#### **TOP HIRING SECTORS BY 2-DIGIT NAICS CODE**

Agriculture, forestry, fishing and hunting

|     | 2-DIGIT NAICS LABEL                                                   | NAICS<br>CODE | POSTING<br>COUNT * | AVG POSTING<br>LENGTH IN<br>DAYS | MEDIAN<br>POSTING<br>LENGTH IN DAYS |
|-----|-----------------------------------------------------------------------|---------------|--------------------|----------------------------------|-------------------------------------|
| 1.  | Retail trade                                                          | 44-45         | 2,031              | 17.5                             | 17                                  |
| 2.  | Health care and social assistance                                     | 62            | 1,567              | 19.4                             | 17                                  |
| 3.  | Administrative and support, waste management and remediation services | 56            | 1,453              | 22.5                             | 17                                  |
| 4.  | Manufacturing                                                         | 31-33         | 1,031              | 19.3                             | 17                                  |
| 5.  | Accommodation and food services                                       | 72            | 1,017              | 20.9                             | 17                                  |
| 6.  | Professional, scientific and technical services                       | 54            | 953                | 18.6                             | 17                                  |
| 7.  | Construction                                                          | 23            | 711                | 21.9                             | 17                                  |
| 8.  | Finance and insurance                                                 | 52            | 698                | 17.1                             | 17                                  |
| 9.  | Wholesale trade                                                       | 41            | 612                | 18.9                             | 17                                  |
| 10. | Educational services                                                  | 61            | 568                | 12.1                             | 16                                  |
| 11. | Other services (except public administration)                         | 81            | 528                | 21.6                             | 17                                  |
| 12. |                                                                       |               | 476                | 22.0                             | 17                                  |
| 13. | Transportation and warehousing                                        | 48-49         | 437                | 21.7                             | 17                                  |
| 14. | Arts, entertainment and recreation                                    | 71            | 420                | 17.4                             | 17                                  |
| 15. | Management of companies and enterprises                               | 55            | 338                | 16.8                             | 17                                  |
| 16. | Public administration                                                 | 91            | 232                | 48.4                             | 17                                  |
| 17. | Real estate and rental and leasing                                    | 53            | 230                | 20.3                             | 17                                  |
| 18. | Information and cultural industries                                   | 51            | 167                | 19.0                             | 17                                  |
| 19. | Agriculture, forestry, fishing and hunting                            | 11            | 93                 | 17.8                             | 17                                  |
| 20. | Utilities                                                             | 22            | 60                 | 16.1                             | 17                                  |
|     |                                                                       |               |                    |                                  |                                     |