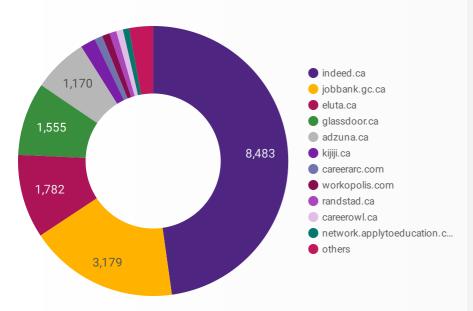

#### **JOB POSTINGS BY JOB BOARD**

What share of unique job postings appear on each job board?

#### **JOB POSTING DETAILS BY JOB BOARD**

How does job posting activity differ by job board?

|     | JOB BOARD                    | POSTING COUNT + | AVG POSTING<br>LENGTH IN DAYS | MEDIAN<br>POSTING LENGTH<br>IN DAYS | # OF<br>COMPANIES |
|-----|------------------------------|-----------------|-------------------------------|-------------------------------------|-------------------|
| 1.  | indeed.ca                    | 8,483           | 16.7                          | 17                                  | 3,536             |
| 2.  | jobbank.gc.ca                | 3,179           | 41.3                          | 29                                  | 1,995             |
| 3.  | eluta.ca                     | 1,782           | 17.0                          | 17                                  | 321               |
| 4.  | glassdoor.ca                 | 1,555           | 18.7                          | 17                                  | 948               |
| 5.  | adzuna.ca                    | 1,170           | 14.0                          | 14                                  | 157               |
| 6.  | kijiji.ca                    | 321             | 15.0                          | 15                                  | 210               |
| 7.  | careerarc.com                | 169             | 37.5                          | 17                                  | 18                |
| 8.  | workopolis.com               | 164             |                               |                                     | 152               |
| 9.  | randstad.ca                  | 148             | 60.5                          | 48                                  | 1                 |
| 10. | careerowl.ca                 | 143             | 163.3                         | 147                                 | 92                |
| 11. | network.applytoeducation.com | 132             | 3.7                           | 4                                   | 3                 |
| 12. | rncareers.ca                 | 121             | 42.9                          | 16                                  | 15                |
| 13. | jobillico.com                | 91              | 25.7                          | 21                                  | 25                |
| 14. | careerbuilder.ca             | 74              | 33.6                          | 32                                  | 14                |
| 15. | itjobs.ca                    | 39              | 28.8                          | 12                                  | 15                |
| 16. | charityvillage.com           | 24              | 15.0                          | 15                                  | 19                |
| 17. | workforcenow.adp.com         | 22              | 17.1                          | 15                                  | 1                 |
|     |                              |                 |                               | 1 - 35 / 3                          | 5 < >             |