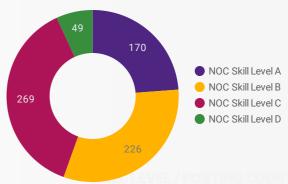

#### **JOB POSTINGS BY SKILL LEVEL**

What education do occupations typically require?

Skill Level A = Usually University education | Skill Level B = Usually College education or Apprenticeship training | Skill Level C = Usually Secondary education or occupation-specific training | Skill Level D = Usually on-the-job training

**MULTILINGUAL JOB POSTINGS BY SKILL LEVEL** 

What language skills are employers looking for by occupational skill level?

170 Skill Level A - Man

Skill Level A - Management/ Professional Occupations usually requiring University

226

Skill Level B - Usually college education or apprenticeship training

269

Skill Level C - Usually secondary education or occupation-specific training

49

Skill Level D - Usually on-the-job training

| LANGUAGES                | NOC Skill Level A | NOC Skill Level B | NOC Skill Level C | NOC Skill Level D |
|--------------------------|-------------------|-------------------|-------------------|-------------------|
| Bilingual Language Jobs  | 115               | 148               | 196               | 35                |
| Cantonese Language Jobs  | 15                | 23                | 37                | 1                 |
| Italian Language Jobs    | 3                 | 21                | 8                 | 6                 |
| Chinese Language Jobs    | 12                | 4                 | 16                | 5                 |
| Mandarin Language Jobs   | 14                | 7                 | 7                 | 1                 |
| Japanese Language Jobs   |                   | 16                | 4                 | 1                 |
| German Language Jobs     | 6                 | 1                 |                   |                   |
| Spanish Language Jobs    | 1                 | 3                 |                   |                   |
| Arabic Language Jobs     | 2                 | 2                 |                   |                   |
| Punjabi Language Jobs    | 1                 | 1                 | 1                 |                   |
| Vietnamese Language Jobs | 1                 |                   |                   |                   |