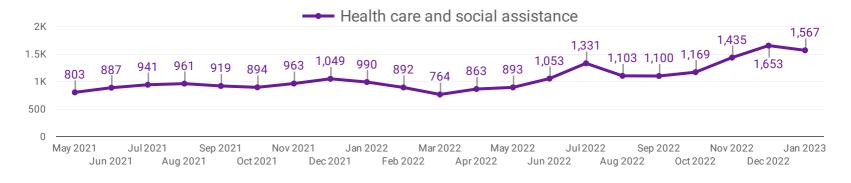

# **DEMAND BY KEY SECTOR (YORK REGION)**

How many job postings were active for at least 1 day this month by sector?

#### **TOP HIRING SECTORS BY 2-DIGIT NAICS CODE**

Agriculture, forestry, fishing and hunting

|     | 2-DIGIT NAICS LABEL                                                   | NAICS<br>CODE | POSTING<br>COUNT * | AVG POSTING<br>LENGTH IN<br>DAYS | MEDIAN<br>POSTING<br>LENGTH IN DAYS |
|-----|-----------------------------------------------------------------------|---------------|--------------------|----------------------------------|-------------------------------------|
| 1.  | Retail trade                                                          | 44-45         | 2,031              | 17.5                             | 17                                  |
| 2.  | Health care and social assistance                                     | 62            | 1,567              | 19.4                             | 17                                  |
| 3.  | Administrative and support, waste management and remediation services | 56            | 1,453              | 22.5                             | 17                                  |
| 4.  | Manufacturing                                                         | 31-33         | 1,031              | 19.3                             | 17                                  |
| 5.  | Accommodation and food services                                       | 72            | 1,017              | 20.9                             | 17                                  |
| 6.  | Professional, scientific and technical services                       | 54            | 953                | 18.6                             | 17                                  |
| 7.  | Construction                                                          | 23            | 711                | 21.9                             | 17                                  |
| 8.  | Finance and insurance                                                 | 52            | 698                | 17.1                             | 17                                  |
| 9.  | Wholesale trade                                                       | 41            | 612                | 18.9                             | 17                                  |
| 10. | Educational services                                                  | 61            | 568                | 12.1                             | 16                                  |
| 11. | Other services (except public administration)                         | 81            | 528                | 21.6                             | 17                                  |
| 12. |                                                                       |               | 476                | 22.0                             | 17                                  |
| 13. | Transportation and warehousing                                        | 48-49         | 437                | 21.7                             | 17                                  |
| 14. | Arts, entertainment and recreation                                    | 71            | 420                | 17.4                             | 17                                  |
| 15. | Management of companies and enterprises                               | 55            | 338                | 16.8                             | 17                                  |
| 16. | Public administration                                                 | 91            | 232                | 48.4                             | 17                                  |
| 17. | Real estate and rental and leasing                                    | 53            | 230                | 20.3                             | 17                                  |
| 18. | Information and cultural industries                                   | 51            | 167                | 19.0                             | 17                                  |
| 19. | Agriculture, forestry, fishing and hunting                            | 11            | 93                 | 17.8                             | 17                                  |
| 20. | Utilities                                                             | 22            | 60                 | 16.1                             | 17                                  |
|     |                                                                       |               |                    |                                  |                                     |