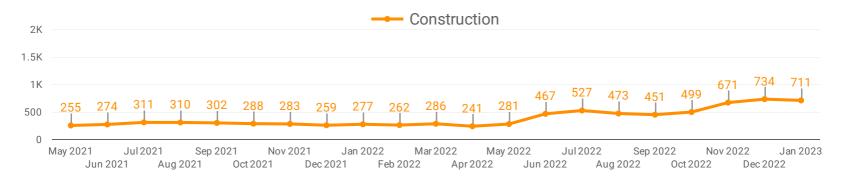

# **DEMAND BY KEY SECTOR (YORK REGION)**

How many job postings were active for at least 1 day this month by sector?

#### **TOP HIRING SECTORS BY 2-DIGIT NAICS CODE**

Agriculture, forestry, fishing and hunting

|     | 2-DIGIT NAICS LABEL                                                   | NAICS<br>CODE | POSTING<br>COUNT * | AVG POSTING<br>LENGTH IN<br>DAYS | MEDIAN<br>POSTING<br>LENGTH IN DAYS |
|-----|-----------------------------------------------------------------------|---------------|--------------------|----------------------------------|-------------------------------------|
| 1.  | Retail trade                                                          | 44-45         | 2,031              | 17.5                             | 17                                  |
| 2.  | Health care and social assistance                                     | 62            | 1,567              | 19.4                             | 17                                  |
| 3.  | Administrative and support, waste management and remediation services | 56            | 1,453              | 22.5                             | 17                                  |
| 4.  | Manufacturing                                                         | 31-33         | 1,031              | 19.3                             | 17                                  |
| 5.  | Accommodation and food services                                       | 72            | 1,017              | 20.9                             | 17                                  |
| 6.  | Professional, scientific and technical services                       | 54            | 953                | 18.6                             | 17                                  |
| 7.  | Construction                                                          | 23            | 711                | 21.9                             | 17                                  |
| 8.  | Finance and insurance                                                 | 52            | 698                | 17.1                             | 17                                  |
| 9.  | Wholesale trade                                                       | 41            | 612                | 18.9                             | 17                                  |
| 10. | Educational services                                                  | 61            | 568                | 12.1                             | 16                                  |
| 11. | Other services (except public administration)                         | 81            | 528                | 21.6                             | 17                                  |
| 12. |                                                                       |               | 476                | 22.0                             | 17                                  |
| 13. | Transportation and warehousing                                        | 48-49         | 437                | 21.7                             | 17                                  |
| 14. | Arts, entertainment and recreation                                    | 71            | 420                | 17.4                             | 17                                  |
| 15. | Management of companies and enterprises                               | 55            | 338                | 16.8                             | 17                                  |
| 16. | Public administration                                                 | 91            | 232                | 48.4                             | 17                                  |
| 17. | Real estate and rental and leasing                                    | 53            | 230                | 20.3                             | 17                                  |
| 18. | Information and cultural industries                                   | 51            | 167                | 19.0                             | 17                                  |
| 19. | Agriculture, forestry, fishing and hunting                            | 11            | 93                 | 17.8                             | 17                                  |
| 20. | Utilities                                                             | 22            | 60                 | 16.1                             | 17                                  |
|     |                                                                       |               |                    |                                  |                                     |