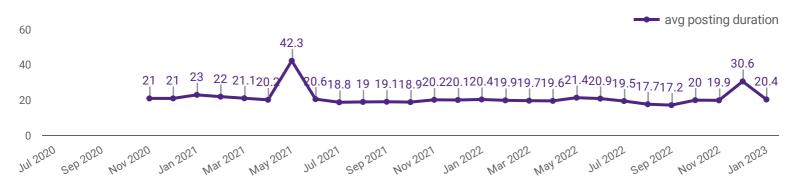

#### **AVERAGE POSTING LENGTH BY DAYS**

How long are employers having to recruit for in order to find candidates to fill their job vacancies?