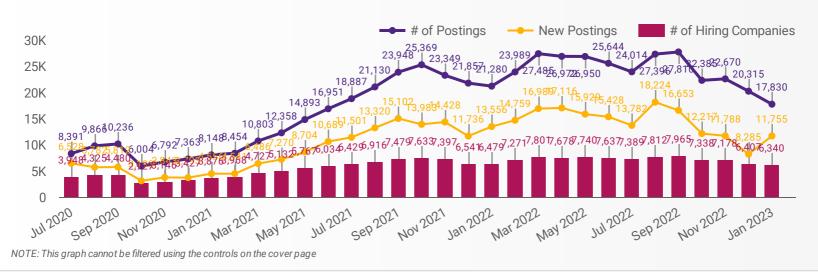

#### **JOB POSTINGS BY MONTH FOR YORK REGION**

How many job postings were active for at least 1 day this month?