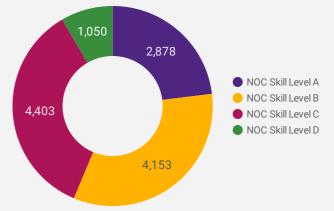

#### **JOB POSTINGS BY SKILL LEVEL**

What education do occupations typically require?

Skill Level A = Usually University education | Skill Level B = Usually College education or Apprenticeship training | Skill Level C = Usually Secondary education or occupation-specific training | Skill Level D = Usually on-the-job training