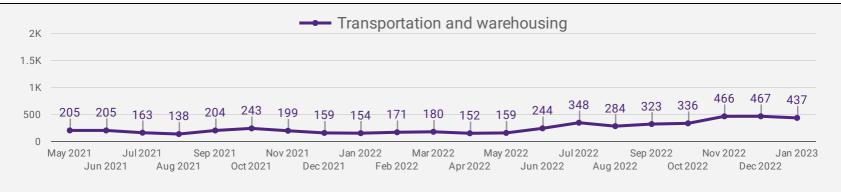

# **DEMAND BY KEY SECTOR (YORK REGION)**

How many job postings were active for at least 1 day this month by sector?

#### **TOP HIRING SECTORS BY 2-DIGIT NAICS CODE**

Agriculture, forestry, fishing and hunting

|     | 2-DIGIT NAICS LABEL                                                   | NAICS<br>CODE | POSTING<br>COUNT * | AVG POSTING<br>LENGTH IN<br>DAYS | MEDIAN<br>POSTING<br>LENGTH IN DAYS |
|-----|-----------------------------------------------------------------------|---------------|--------------------|----------------------------------|-------------------------------------|
| 1.  | Retail trade                                                          | 44-45         | 2,031              | 17.5                             | 17                                  |
| 2.  | Health care and social assistance                                     | 62            | 1,567              | 19.4                             | 17                                  |
| 3.  | Administrative and support, waste management and remediation services | 56            | 1,453              | 22.5                             | 17                                  |
| 4.  | Manufacturing                                                         | 31-33         | 1,031              | 19.3                             | 17                                  |
| 5.  | Accommodation and food services                                       | 72            | 1,017              | 20.9                             | 17                                  |
| 6.  | Professional, scientific and technical services                       | 54            | 953                | 18.6                             | 17                                  |
| 7.  | Construction                                                          | 23            | 711                | 21.9                             | 17                                  |
| 8.  | Finance and insurance                                                 | 52            | 698                | 17.1                             | 17                                  |
| 9.  | Wholesale trade                                                       | 41            | 612                | 18.9                             | 17                                  |
| 10. | Educational services                                                  | 61            | 568                | 12.1                             | 16                                  |
| 11. | Other services (except public administration)                         | 81            | 528                | 21.6                             | 17                                  |
| 12. |                                                                       |               | 476                | 22.0                             | 17                                  |
| 13. | Transportation and warehousing                                        | 48-49         | 437                | 21.7                             | 17                                  |
| 14. | Arts, entertainment and recreation                                    | 71            | 420                | 17.4                             | 17                                  |
| 15. | Management of companies and enterprises                               | 55            | 338                | 16.8                             | 17                                  |
| 16. | Public administration                                                 | 91            | 232                | 48.4                             | 17                                  |
| 17. | Real estate and rental and leasing                                    | 53            | 230                | 20.3                             | 17                                  |
| 18. | Information and cultural industries                                   | 51            | 167                | 19.0                             | 17                                  |
| 19. | Agriculture, forestry, fishing and hunting                            | 11            | 93                 | 17.8                             | 17                                  |
| 20. | Utilities                                                             | 22            | 60                 | 16.1                             | 17                                  |
|     |                                                                       |               |                    |                                  |                                     |