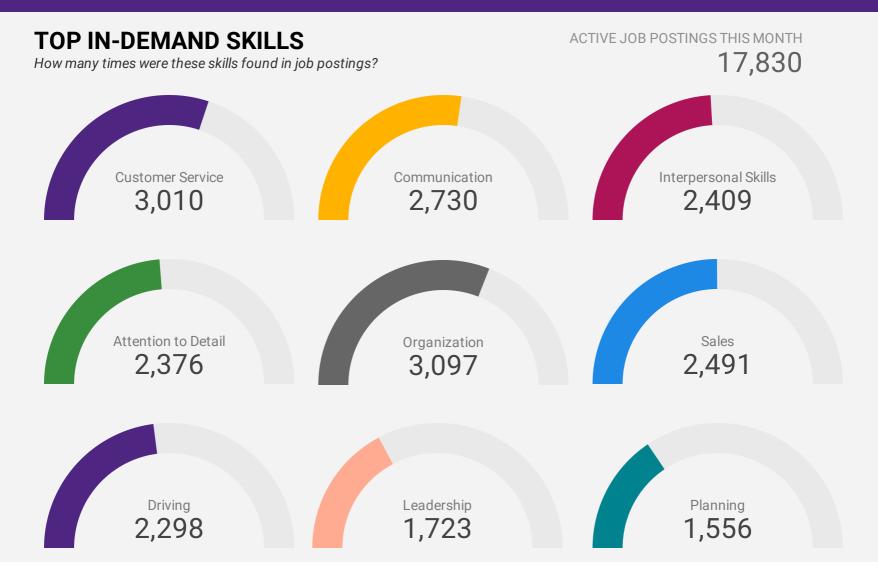

## **KEY JOB REQUIREMENTS**

How often are these requirements desired in job postings?

ACTIVE JOB POSTINGS THIS MONTH 17,830

Driver's License

182

First Aid **564** 

Regular Access to a Vehicle

469

Criminal Record Check

1,008

Microsoft Office

782

Food Safety

208