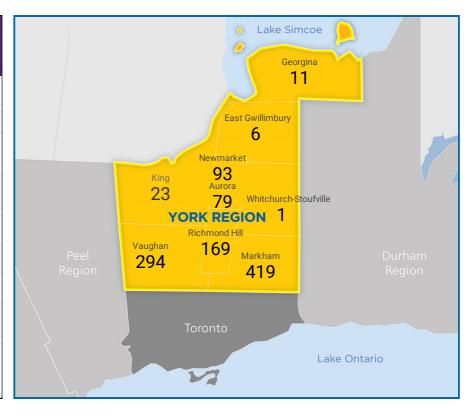

#### **MULTILINGUAL JOB POSTINGS BY MUNICIPALITY**

What language skills are sought by 4-Digit NOC?

|    | MUNICIPALITY                         | JOB<br>LANGUAGES | AVG<br>POSTING<br>LENGTH<br>IN DAYS | MEDIAN<br>POSTING<br>LENGTH<br>IN DAYS |
|----|--------------------------------------|------------------|-------------------------------------|----------------------------------------|
| 1. | City of Markham                      | 419              | 19.2                                | 17                                     |
| 2. | City of Vaughan                      | 294              | 21.7                                | 17                                     |
| 3. | Town of<br>Richmond Hill             | 169              | 19.5                                | 17                                     |
| 4. | Town of<br>Newmarket                 | 93               | 21.4                                | 17                                     |
| 5. | Town of Aurora                       | 79               | 19.0                                | 17                                     |
| 6. | Township of King                     | 23               | 25.0                                | 17                                     |
| 7. | Town of Georgina                     | 11               | 18.4                                | 17                                     |
| 8. | Town of East<br>Gwillimbury          | 6                | 24.9                                | 17                                     |
| 9. | Town of<br>Whitchurch-<br>Stoufville | 1                | 17.5                                | 17                                     |