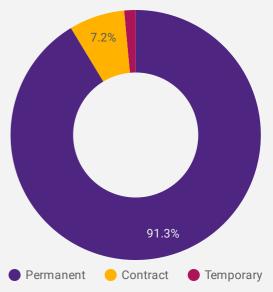

#### HIGHLIGHTS

**JOB POSTINGS BY THE NUMBERS** 

POSTING COUNT NEW THIS MONTH
17,830 11,755

COMPANIES JOB E

6,340

JOB BOARDS

**# OF DAYS POSTED** 

AVERAGE MEDIA 17