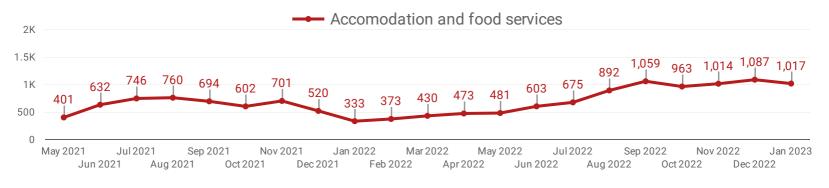

#### **DEMAND BY IMPACTED SECTOR (YORK REGION)**

How many job postings were active for at least 1 day this month by sector?

#### **TOP HIRING SECTORS BY 2-DIGIT NAICS CODE**

Agriculture, forestry, fishing and hunting

|     | 2-DIGIT NAICS LABEL                                                   | NAICS<br>CODE | POSTING<br>COUNT * | AVG POSTING<br>LENGTH IN<br>DAYS | MEDIAN<br>POSTING<br>LENGTH IN DAYS |
|-----|-----------------------------------------------------------------------|---------------|--------------------|----------------------------------|-------------------------------------|
| 1.  | Retail trade                                                          | 44-45         | 2,031              | 17.5                             | 17                                  |
| 2.  | Health care and social assistance                                     | 62            | 1,567              | 19.4                             | 17                                  |
| 3.  | Administrative and support, waste management and remediation services | 56            | 1,453              | 22.5                             | 17                                  |
| 4.  | Manufacturing                                                         | 31-33         | 1,031              | 19.3                             | 17                                  |
| 5.  | Accommodation and food services                                       | 72            | 1,017              | 20.9                             | 17                                  |
| 6.  | Professional, scientific and technical services                       | 54            | 953                | 18.6                             | 17                                  |
| 7.  | Construction                                                          | 23            | 711                | 21.9                             | 17                                  |
| 8.  | Finance and insurance                                                 | 52            | 698                | 17.1                             | 17                                  |
| 9.  | Wholesale trade                                                       | 41            | 612                | 18.9                             | 17                                  |
| 10. | Educational services                                                  | 61            | 568                | 12.1                             | 16                                  |
| 11. | Other services (except public administration)                         | 81            | 528                | 21.6                             | 17                                  |
| 12. |                                                                       |               | 476                | 22.0                             | 17                                  |
| 13. | Transportation and warehousing                                        | 48-49         | 437                | 21.7                             | 17                                  |
| 14. | Arts, entertainment and recreation                                    | 71            | 420                | 17.4                             | 17                                  |
| 15. | Management of companies and enterprises                               | 55            | 338                | 16.8                             | 17                                  |
| 16. | Public administration                                                 | 91            | 232                | 48.4                             | 17                                  |
| 17. | Real estate and rental and leasing                                    | 53            | 230                | 20.3                             | 17                                  |
| 18. | Information and cultural industries                                   | 51            | 167                | 19.0                             | 17                                  |
| 19. | Agriculture, forestry, fishing and hunting                            | 11            | 93                 | 17.8                             | 17                                  |
| 20. | Utilities                                                             | 22            | 60                 | 16.1                             | 17                                  |
|     |                                                                       |               |                    |                                  |                                     |