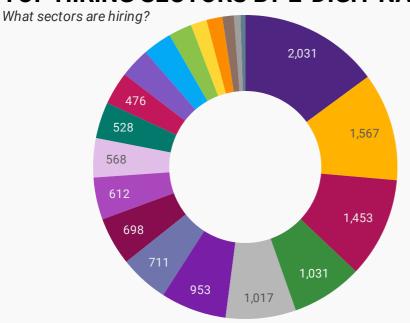

#### **TOP HIRING SECTORS BY 2-DIGIT NAICS CODE**

Agriculture, forestry, fishing and hunting

|     | 2-DIGIT NAICS LABEL                                                   | NAICS<br>CODE | POSTING<br>COUNT * | AVG POSTING<br>LENGTH IN<br>DAYS | MEDIAN<br>POSTING<br>LENGTH IN DAYS |
|-----|-----------------------------------------------------------------------|---------------|--------------------|----------------------------------|-------------------------------------|
| 1.  | Retail trade                                                          | 44-45         | 2,031              | 17.5                             | 17                                  |
| 2.  | Health care and social assistance                                     | 62            | 1,567              | 19.4                             | 17                                  |
| 3.  | Administrative and support, waste management and remediation services | 56            | 1,453              | 22.5                             | 17                                  |
| 4.  | Manufacturing                                                         | 31-33         | 1,031              | 19.3                             | 17                                  |
| 5.  | Accommodation and food services                                       | 72            | 1,017              | 20.9                             | 17                                  |
| 6.  | Professional, scientific and technical services                       | 54            | 953                | 18.6                             | 17                                  |
| 7.  | Construction                                                          | 23            | 711                | 21.9                             | 17                                  |
| 8.  | Finance and insurance                                                 | 52            | 698                | 17.1                             | 17                                  |
| 9.  | Wholesale trade                                                       | 41            | 612                | 18.9                             | 17                                  |
| 10. | Educational services                                                  | 61            | 568                | 12.1                             | 16                                  |
| 11. | Other services (except public administration)                         | 81            | 528                | 21.6                             | 17                                  |
| 12. |                                                                       |               | 476                | 22.0                             | 17                                  |
| 13. | Transportation and warehousing                                        | 48-49         | 437                | 21.7                             | 17                                  |
| 14. | Arts, entertainment and recreation                                    | 71            | 420                | 17.4                             | 17                                  |
| 15. | Management of companies and enterprises                               | 55            | 338                | 16.8                             | 17                                  |
| 16. | Public administration                                                 | 91            | 232                | 48.4                             | 17                                  |
| 17. | Real estate and rental and leasing                                    | 53            | 230                | 20.3                             | 17                                  |
| 18. | Information and cultural industries                                   | 51            | 167                | 19.0                             | 17                                  |
| 19. | Agriculture, forestry, fishing and hunting                            | 11            | 93                 | 17.8                             | 17                                  |
| 20. | Utilities                                                             | 22            | 60                 | 16.1                             | 17                                  |
|     |                                                                       |               |                    |                                  |                                     |