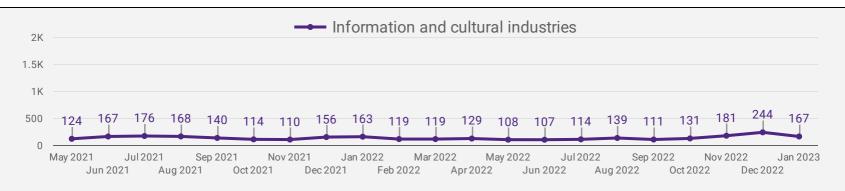

# **DEMAND BY KEY SECTOR (YORK REGION)**

How many job postings were active for at least 1 day this month by sector?

#### **DEMAND BY IMPACTED SECTOR (YORK REGION)**

How many job postings were active for at least 1 day this month by sector?