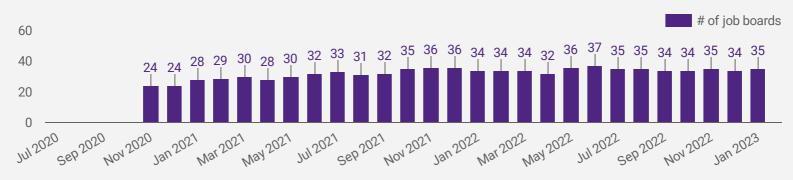

#### NUMBER OF ACTIVE JOB BOARDS

How many job postings were active for at least 1 day this month on these job boards?