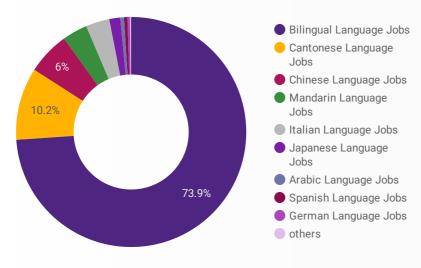

#### LANGUAGE SKILLS BREAKDOWN

Which kinds of language skills do employers seek?

|     | LANGUAGES               | POSTING COUNT • |
|-----|-------------------------|-----------------|
| 1.  | Bilingual Language Jobs | 828             |
| 2.  | Cantonese Language Jobs | 109             |
| 3.  | Chinese Language Jobs   | 57              |
| 4.  | Italian Language Jobs   | 43              |
| 5.  | Mandarin Language Jobs  | 39              |
| 6.  | Japanese Language Jobs  | 23              |
| 7.  | Arabic Language Jobs    | 8               |
| 8.  | German Language Jobs    | 7               |
| 9.  | Spanish Language Jobs   | 5               |
| 10. | Punjabi Language Jobs   | 4               |
|     |                         |                 |