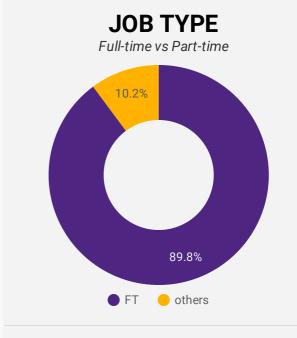

#### **JOB POSTINGS BY SKILL LEVEL**

What education do occupations typically require?

Skill Level A = Usually University education | Skill Level B = Usually College education or Apprenticeship training | Skill Level C = Usually Secondary education or occupation-specific training | Skill Level D = Usually on-the-job training