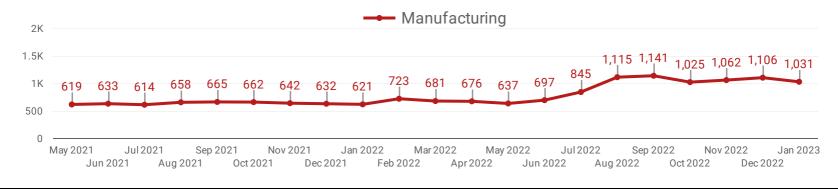

# **DEMAND BY KEY SECTOR (YORK REGION)**

How many job postings were active for at least 1 day this month by sector?

#### **TOP HIRING SECTORS BY 2-DIGIT NAICS CODE**

Agriculture, forestry, fishing and hunting

|     | 2-DIGIT NAICS LABEL                                                   | NAICS<br>CODE | POSTING<br>COUNT * | AVG POSTING<br>LENGTH IN<br>DAYS | MEDIAN<br>POSTING<br>LENGTH IN DAYS |
|-----|-----------------------------------------------------------------------|---------------|--------------------|----------------------------------|-------------------------------------|
| 1.  | Retail trade                                                          | 44-45         | 2,031              | 17.5                             | 17                                  |
| 2.  | Health care and social assistance                                     | 62            | 1,567              | 19.4                             | 17                                  |
| 3.  | Administrative and support, waste management and remediation services | 56            | 1,453              | 22.5                             | 17                                  |
| 4.  | Manufacturing                                                         | 31-33         | 1,031              | 19.3                             | 17                                  |
| 5.  | Accommodation and food services                                       | 72            | 1,017              | 20.9                             | 17                                  |
| 6.  | Professional, scientific and technical services                       | 54            | 953                | 18.6                             | 17                                  |
| 7.  | Construction                                                          | 23            | 711                | 21.9                             | 17                                  |
| 8.  | Finance and insurance                                                 | 52            | 698                | 17.1                             | 17                                  |
| 9.  | Wholesale trade                                                       | 41            | 612                | 18.9                             | 17                                  |
| 10. | Educational services                                                  | 61            | 568                | 12.1                             | 16                                  |
| 11. | Other services (except public administration)                         | 81            | 528                | 21.6                             | 17                                  |
| 12. |                                                                       |               | 476                | 22.0                             | 17                                  |
| 13. | Transportation and warehousing                                        | 48-49         | 437                | 21.7                             | 17                                  |
| 14. | Arts, entertainment and recreation                                    | 71            | 420                | 17.4                             | 17                                  |
| 15. | Management of companies and enterprises                               | 55            | 338                | 16.8                             | 17                                  |
| 16. | Public administration                                                 | 91            | 232                | 48.4                             | 17                                  |
| 17. | Real estate and rental and leasing                                    | 53            | 230                | 20.3                             | 17                                  |
| 18. | Information and cultural industries                                   | 51            | 167                | 19.0                             | 17                                  |
| 19. | Agriculture, forestry, fishing and hunting                            | 11            | 93                 | 17.8                             | 17                                  |
| 20. | Utilities                                                             | 22            | 60                 | 16.1                             | 17                                  |
|     |                                                                       |               |                    |                                  |                                     |