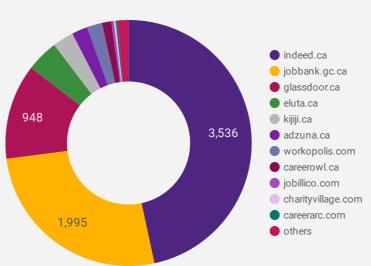

#### **COMPANIES BY JOB BOARD**

What share of unique job postings appear on each job board?

#### **JOB POSTING DETAILS BY JOB BOARD**

How does job posting activity differ by job board?

|     | JOB BOARD                    | POSTING COUNT + | AVG POSTING<br>LENGTH IN DAYS | MEDIAN<br>POSTING LENGTH<br>IN DAYS | # OF<br>COMPANIES |
|-----|------------------------------|-----------------|-------------------------------|-------------------------------------|-------------------|
| 1.  | indeed.ca                    | 8,483           | 16.7                          | 17                                  | 3,536             |
| 2.  | jobbank.gc.ca                | 3,179           | 41.3                          | 29                                  | 1,995             |
| 3.  | eluta.ca                     | 1,782           | 17.0                          | 17                                  | 321               |
| 4.  | glassdoor.ca                 | 1,555           | 18.7                          | 17                                  | 948               |
| 5.  | adzuna.ca                    | 1,170           | 14.0                          | 14                                  | 157               |
| 6.  | kijiji.ca                    | 321             | 15.0                          | 15                                  | 210               |
| 7.  | careerarc.com                | 169             | 37.5                          | 17                                  | 18                |
| 8.  | workopolis.com               | 164             |                               |                                     | 152               |
| 9.  | randstad.ca                  | 148             | 60.5                          | 48                                  | 1                 |
| 10. | careerowl.ca                 | 143             | 163.3                         | 147                                 | 92                |
| 11. | network.applytoeducation.com | 132             | 3.7                           | 4                                   | 3                 |
| 12. | rncareers.ca                 | 121             | 42.9                          | 16                                  | 15                |
| 13. | jobillico.com                | 91              | 25.7                          | 21                                  | 25                |
| 14. | careerbuilder.ca             | 74              | 33.6                          | 32                                  | 14                |
| 15. | itjobs.ca                    | 39              | 28.8                          | 12                                  | 15                |
| 16. | charityvillage.com           | 24              | 15.0                          | 15                                  | 19                |
| 17. | workforcenow.adp.com         | 22              | 17.1                          | 15                                  | 1                 |
|     |                              |                 |                               | 1 - 35 / 3                          | 5 < >             |