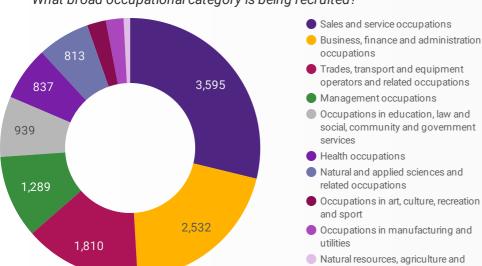

#### **JOB POSTINGS BY JOB CATEGORY**

What broad occupational category is being recruited?

related production occupations