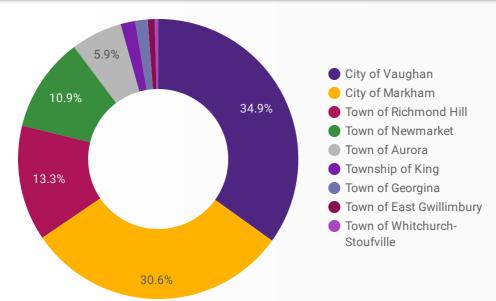

# **JOB POSTINGS BY MUNICIPALITY**

Where are job opportunities being offered?

|    | MUNICIPALITY                      | POSTING<br>COUNT + | AVG POSTING<br>LENGTH IN DAYS | MEDIAN POSTING<br>LENGTH IN DAYS |
|----|-----------------------------------|--------------------|-------------------------------|----------------------------------|
| 1. | City of Vaughan                   | 6,045              | 21.7                          | 17                               |
| 2. | City of Markham                   | 5,297              | 19.2                          | 17                               |
| 3. | Town of Richmond Hill             | 2,311              | 19.5                          | 17                               |
| 4. | Town of Newmarket                 | 1,892              | 21.4                          | 17                               |
| 5. | Town of Aurora                    | 1,025              | 19.0                          | 17                               |
| 6. | Township of King                  | 292                | 25.0                          | 17                               |
| 7. | Town of Georgina                  | 250                | 18.4                          | 17                               |
| 8. | Town of East Gwillimbury          | 138                | 24.9                          | 17                               |
| 9. | Town of Whitchurch-<br>Stoufville | 70                 | 17.5                          | 17                               |