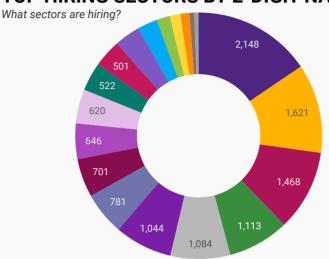

## **TOP HIRING SECTORS BY 2-DIGIT NAICS CODE**

- Retail trade
- Health care and social assistance
- Administrative and support, waste management and remediation...
- Manufacturing
- Accommodation and food services
- Professional, scientific and technical services
- Construction
- Finance and insurance
- Wholesale trade
- Arts, entertainment and recreation
- Other services (except public administration)
- Transportation and warehousing
- Educational services
- Management of companies and enterprises
- Public administration
- Real estate and rental and leasing
- Information and cultural industries
- Agriculture, forestry, fishing and hunting
- Utilities
- Mining, quarrying, and oil and gas extraction

|     | 2-DIGIT NAICS LABEL                                                   | NAICS<br>CODE | POSTING<br>COUNT • | AVG POSTING<br>LENGTH IN<br>DAYS | MEDIAN<br>POSTING<br>LENGTH IN DAYS |
|-----|-----------------------------------------------------------------------|---------------|--------------------|----------------------------------|-------------------------------------|
| 1.  | Retail trade                                                          | 44-45         | 2,148              | 18.0                             | 17                                  |
| 2.  | Health care and social assistance                                     | 62            | 1,621              | 19.4                             | 17                                  |
| 3.  | Administrative and support, waste management and remediation services | 56            | 1,468              | 20.0                             | 17                                  |
| 4.  | Manufacturing                                                         | 31-33         | 1,113              | 20.0                             | 17                                  |
| 5.  | Accommodation and food services                                       | 72            | 1,084              | 23.0                             | 17                                  |
| 6.  | Professional, scientific and technical services                       | 54            | 1,044              | 20.3                             | 17                                  |
| 7.  | Construction                                                          | 23            | 781                | 21.1                             | 17                                  |
| 8.  | Finance and insurance                                                 | 52            | 701                | 16.6                             | 17                                  |
| 9.  | Wholesale trade                                                       | 41            | 646                | 19.5                             | 17                                  |
| 10. | Arts, entertainment and recreation                                    | 71            | 620                | 16.6                             | 17                                  |
| 11. | Other services (except public administration)                         | 81            | 522                | 21.2                             | 17                                  |
| 12. | Transportation and warehousing                                        | 48-49         | 501                | 22.7                             | 17                                  |
| 13. | Educational services                                                  | 61            | 470                | 12.6                             | 16                                  |
| 14. | Management of companies and enterprises                               | 55            | 363                | 18.6                             | 17                                  |
| 15. | Public administration                                                 | 91            | 238                | 18.8                             | 17                                  |
| 16. | Real estate and rental and leasing                                    | 53            | 193                | 21.0                             | 17                                  |
| 17. | Information and cultural industries                                   | 51            | 165                | 19.4                             | 17                                  |
| 18. | Agriculture, forestry, fishing and hunting                            | 11            | 86                 | 17.7                             | 17                                  |
| 19. | Utilities                                                             | 22            | 67                 | 16.7                             | 17                                  |
| 20. | Mining, quarrying, and oil and gas extraction                         | 21            | 14                 | 14.2                             | 15.5                                |