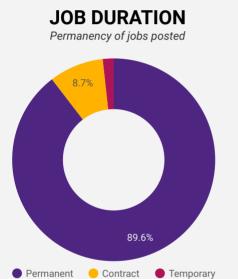

#### AVERAGE POSTING LENGTH BY DAYS

How long are employers having to recruit for in order to find candidates to fill their job vacancies?