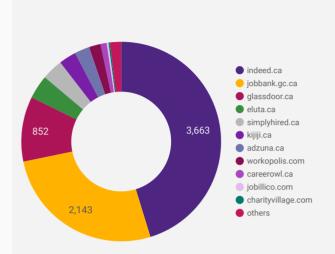

### **COMPANIES BY JOB BOARD**

What share of unique job postings appear on each job board?

### **JOB POSTING DETAILS BY JOB BOARD**

How does job posting activity differ by job board?

|     | JOB BOARD                    | POSTING COUNT + | AVG POSTING<br>LENGTH IN DAYS | MEDIAN<br>POSTING<br>LENGTH IN DAYS | # OF<br>COMPANIES |
|-----|------------------------------|-----------------|-------------------------------|-------------------------------------|-------------------|
| 1.  | indeed.ca                    | 8,900           | 16.4                          | 17                                  | 3,663             |
| 2.  | jobbank.gc.ca                | 3,577           | 39.4                          | 29                                  | 2,143             |
| 3.  | eluta.ca                     | 1,709           | 17.0                          | 17                                  | 311               |
| 4.  | adzuna.ca                    | 1,391           | 14.0                          | 14                                  | 197               |
| 5.  | glassdoor.ca                 | 1,237           | 16.9                          | 17                                  | 852               |
| 6.  | kijiji.ca                    | 342             | 15.0                          | 15                                  | 226               |
| 7.  | simplyhired.ca               | 333             | 16.3                          | 17                                  | 277               |
| 8.  | careerarc.com                | 182             | 23.8                          | 14                                  | 15                |
| 9.  | workopolis.com               | 164             |                               |                                     | 152               |
| 10. | rncareers.ca                 | 159             | 37.4                          | 15                                  | 16                |
| 11. | randstad.ca                  | 149             | 39.8                          | 48                                  | 1                 |
| 12. | jobillico.com                | 128             | 21.6                          | 8                                   | 25                |
| 13. | careerowl.ca                 | 126             | 128.9                         | 110                                 | 80                |
| 14. | careerbuilder.ca             | 110             | 39.5                          | 30                                  | 18                |
| 15. | network.applytoeducation.com | 49              | 4.0                           | 3                                   | 4                 |
| 16. | itjobs.ca                    | 41              | 31.2                          | 15                                  | 14                |
| 17. | localwork.ca                 | 26              | 27.8                          | 30                                  | 18                |
|     |                              |                 |                               | 1 - 38 / 3                          | 8 < >             |