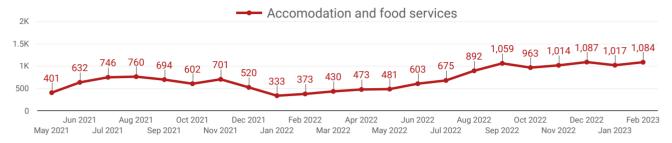

## **TOP HIRING SECTORS BY 2-DIGIT NAICS CODE**

- Retail trade
- Health care and social assistance
- Administrative and support, waste management and remediation...
- Manufacturing
- Accommodation and food services
- Professional, scientific and technical services
- Construction
- Finance and insurance
- Wholesale trade
- Arts, entertainment and recreation
- Other services (except public administration)
- Transportation and warehousing
- Educational services
- Management of companies and enterprises
- Public administration
- Real estate and rental and leasing
- Information and cultural industries
- Agriculture, forestry, fishing and hunting
- Utilities
- Mining, quarrying, and oil and gas extraction

|     | 2-DIGIT NAICS LABEL                                                   | NAICS<br>CODE | POSTING<br>COUNT • | AVG POSTING<br>LENGTH IN<br>DAYS | MEDIAN<br>POSTING<br>LENGTH IN DAYS |
|-----|-----------------------------------------------------------------------|---------------|--------------------|----------------------------------|-------------------------------------|
| 1.  | Retail trade                                                          | 44-45         | 2,148              | 18.0                             | 17                                  |
| 2.  | Health care and social assistance                                     | 62            | 1,621              | 19.4                             | 17                                  |
| 3.  | Administrative and support, waste management and remediation services | 56            | 1,468              | 20.0                             | 17                                  |
| 4.  | Manufacturing                                                         | 31-33         | 1,113              | 20.0                             | 17                                  |
| 5.  | Accommodation and food services                                       | 72            | 1,084              | 23.0                             | 17                                  |
| 6.  | Professional, scientific and technical services                       | 54            | 1,044              | 20.3                             | 17                                  |
| 7.  | Construction                                                          | 23            | 781                | 21.1                             | 17                                  |
| 8.  | Finance and insurance                                                 | 52            | 701                | 16.6                             | 17                                  |
| 9.  | Wholesale trade                                                       | 41            | 646                | 19.5                             | 17                                  |
| 10. | Arts, entertainment and recreation                                    | 71            | 620                | 16.6                             | 17                                  |
| 11. | Other services (except public administration)                         | 81            | 522                | 21.2                             | 17                                  |
| 12. | Transportation and warehousing                                        | 48-49         | 501                | 22.7                             | 17                                  |
| 13. | Educational services                                                  | 61            | 470                | 12.6                             | 16                                  |
| 14. | Management of companies and enterprises                               | 55            | 363                | 18.6                             | 17                                  |
| 15. | Public administration                                                 | 91            | 238                | 18.8                             | 17                                  |
| 16. | Real estate and rental and leasing                                    | 53            | 193                | 21.0                             | 17                                  |
| 17. | Information and cultural industries                                   | 51            | 165                | 19.4                             | 17                                  |
| 18. | Agriculture, forestry, fishing and hunting                            | 11            | 86                 | 17.7                             | 17                                  |
| 19. | Utilities                                                             | 22            | 67                 | 16.7                             | 17                                  |
| 20. | Mining, quarrying, and oil and gas extraction                         | 21            | 14                 | 14.2                             | 15.5                                |