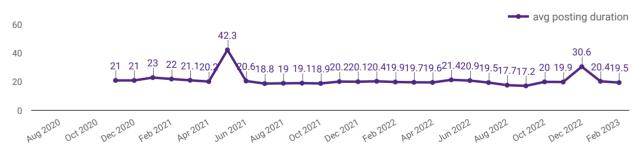

#### AVERAGE POSTING LENGTH BY DAYS

How long are employers having to recruit for in order to find candidates to fill their job vacancies?