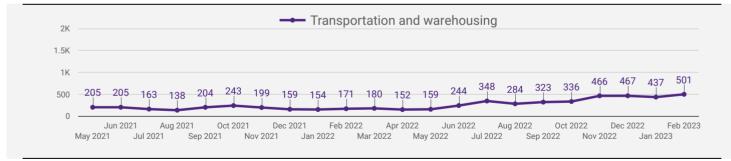

## **TOP HIRING SECTORS BY 2-DIGIT NAICS CODE**

- Retail trade
- Health care and social assistance
- Administrative and support, waste management and remediation...
- Manufacturing
- Accommodation and food services
- Professional, scientific and technical services
- Construction
- Finance and insurance
- Wholesale trade
- Arts, entertainment and recreation
- Other services (except public administration)
- Transportation and warehousing
- Educational services
- Management of companies and enterprises
- Public administration
- Real estate and rental and leasing
- Information and cultural industries
- Agriculture, forestry, fishing and hunting
- Utilities
- Mining, quarrying, and oil and gas extraction

|     | 2-DIGIT NAICS LABEL                                                   | NAICS<br>CODE | POSTING<br>COUNT • | AVG POSTING<br>LENGTH IN<br>DAYS | MEDIAN<br>POSTING<br>LENGTH IN DAYS |
|-----|-----------------------------------------------------------------------|---------------|--------------------|----------------------------------|-------------------------------------|
| 1.  | Retail trade                                                          | 44-45         | 2,148              | 18.0                             | 17                                  |
| 2.  | Health care and social assistance                                     | 62            | 1,621              | 19.4                             | 17                                  |
| 3.  | Administrative and support, waste management and remediation services | 56            | 1,468              | 20.0                             | 17                                  |
| 4.  | Manufacturing                                                         | 31-33         | 1,113              | 20.0                             | 17                                  |
| 5.  | Accommodation and food services                                       | 72            | 1,084              | 23.0                             | 17                                  |
| 6.  | Professional, scientific and technical services                       | 54            | 1,044              | 20.3                             | 17                                  |
| 7.  | Construction                                                          | 23            | 781                | 21.1                             | 17                                  |
| 8.  | Finance and insurance                                                 | 52            | 701                | 16.6                             | 17                                  |
| 9.  | Wholesale trade                                                       | 41            | 646                | 19.5                             | 17                                  |
| 10. | Arts, entertainment and recreation                                    | 71            | 620                | 16.6                             | 17                                  |
| 11. | Other services (except public administration)                         | 81            | 522                | 21.2                             | 17                                  |
| 12. | Transportation and warehousing                                        | 48-49         | 501                | 22.7                             | 17                                  |
| 13. | Educational services                                                  | 61            | 470                | 12.6                             | 16                                  |
| 14. | Management of companies and enterprises                               | 55            | 363                | 18.6                             | 17                                  |
| 15. | Public administration                                                 | 91            | 238                | 18.8                             | 17                                  |
| 16. | Real estate and rental and leasing                                    | 53            | 193                | 21.0                             | 17                                  |
| 17. | Information and cultural industries                                   | 51            | 165                | 19.4                             | 17                                  |
| 18. | Agriculture, forestry, fishing and hunting                            | 11            | 86                 | 17.7                             | 17                                  |
| 19. | Utilities                                                             | 22            | 67                 | 16.7                             | 17                                  |
| 20. | Mining, quarrying, and oil and gas extraction                         | 21            | 14                 | 14.2                             | 15.5                                |