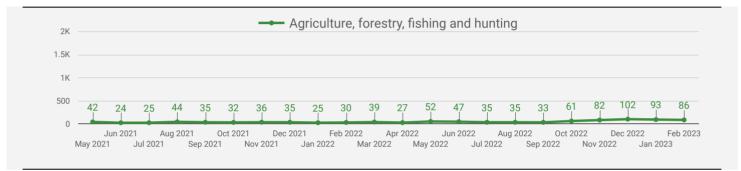

## **TOP HIRING SECTORS BY 2-DIGIT NAICS CODE**

- Retail trade
- Health care and social assistance
- Administrative and support, waste management and remediation...
- Manufacturing
- Accommodation and food services
- Professional, scientific and technical services
- Construction
- Finance and insurance
- Wholesale trade
- Arts, entertainment and recreation
- Other services (except public administration)
- Transportation and warehousing
- Educational services
- Management of companies and enterprises
- Public administration
- Real estate and rental and leasing
- Information and cultural industries
- Agriculture, forestry, fishing and hunting
- Utilities
- Mining, quarrying, and oil and gas extraction

|     | 2-DIGIT NAICS LABEL                                                   | NAICS<br>CODE | POSTING<br>COUNT • | AVG POSTING<br>LENGTH IN<br>DAYS | MEDIAN<br>POSTING<br>LENGTH IN DAYS |
|-----|-----------------------------------------------------------------------|---------------|--------------------|----------------------------------|-------------------------------------|
| 1.  | Retail trade                                                          | 44-45         | 2,148              | 18.0                             | 17                                  |
| 2.  | Health care and social assistance                                     | 62            | 1,621              | 19.4                             | 17                                  |
| 3.  | Administrative and support, waste management and remediation services | 56            | 1,468              | 20.0                             | 17                                  |
| 4.  | Manufacturing                                                         | 31-33         | 1,113              | 20.0                             | 17                                  |
| 5.  | Accommodation and food services                                       | 72            | 1,084              | 23.0                             | 17                                  |
| 6.  | Professional, scientific and technical services                       | 54            | 1,044              | 20.3                             | 17                                  |
| 7.  | Construction                                                          | 23            | 781                | 21.1                             | 17                                  |
| 8.  | Finance and insurance                                                 | 52            | 701                | 16.6                             | 17                                  |
| 9.  | Wholesale trade                                                       | 41            | 646                | 19.5                             | 17                                  |
| 10. | Arts, entertainment and recreation                                    | 71            | 620                | 16.6                             | 17                                  |
| 11. | Other services (except public administration)                         | 81            | 522                | 21.2                             | 17                                  |
| 12. | Transportation and warehousing                                        | 48-49         | 501                | 22.7                             | 17                                  |
| 13. | Educational services                                                  | 61            | 470                | 12.6                             | 16                                  |
| 14. | Management of companies and enterprises                               | 55            | 363                | 18.6                             | 17                                  |
| 15. | Public administration                                                 | 91            | 238                | 18.8                             | 17                                  |
| 16. | Real estate and rental and leasing                                    | 53            | 193                | 21.0                             | 17                                  |
| 17. | Information and cultural industries                                   | 51            | 165                | 19.4                             | 17                                  |
| 18. | Agriculture, forestry, fishing and hunting                            | 11            | 86                 | 17.7                             | 17                                  |
| 19. | Utilities                                                             | 22            | 67                 | 16.7                             | 17                                  |
| 20. | Mining, quarrying, and oil and gas extraction                         | 21            | 14                 | 14.2                             | 15.5                                |