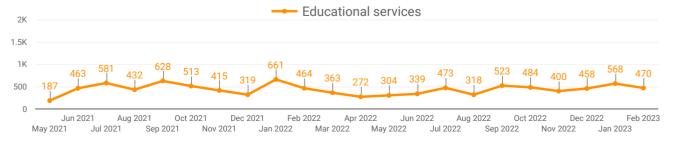

## **TOP HIRING SECTORS BY 2-DIGIT NAICS CODE**

- Retail trade
- Health care and social assistance
- Administrative and support, waste management and remediation...
- Manufacturing
- Accommodation and food services
- Professional, scientific and technical services
- Construction
- Finance and insurance
- Wholesale trade
- Arts, entertainment and recreation
- Other services (except public administration)
- Transportation and warehousing
- Educational services
- Management of companies and enterprises
- Public administration
- Real estate and rental and leasing
- Information and cultural industries
- Agriculture, forestry, fishing and hunting
- Utilities
- Mining, quarrying, and oil and gas extraction

|     | 2-DIGIT NAICS LABEL                                                   | NAICS<br>CODE | POSTING<br>COUNT • | AVG POSTING<br>LENGTH IN<br>DAYS | MEDIAN<br>POSTING<br>LENGTH IN DAYS |
|-----|-----------------------------------------------------------------------|---------------|--------------------|----------------------------------|-------------------------------------|
| 1.  | Retail trade                                                          | 44-45         | 2,148              | 18.0                             | 17                                  |
| 2.  | Health care and social assistance                                     | 62            | 1,621              | 19.4                             | 17                                  |
| 3.  | Administrative and support, waste management and remediation services | 56            | 1,468              | 20.0                             | 17                                  |
| 4.  | Manufacturing                                                         | 31-33         | 1,113              | 20.0                             | 17                                  |
| 5.  | Accommodation and food services                                       | 72            | 1,084              | 23.0                             | 17                                  |
| 6.  | Professional, scientific and technical services                       | 54            | 1,044              | 20.3                             | 17                                  |
| 7.  | Construction                                                          | 23            | 781                | 21.1                             | 17                                  |
| 8.  | Finance and insurance                                                 | 52            | 701                | 16.6                             | 17                                  |
| 9.  | Wholesale trade                                                       | 41            | 646                | 19.5                             | 17                                  |
| 10. | Arts, entertainment and recreation                                    | 71            | 620                | 16.6                             | 17                                  |
| 11. | Other services (except public administration)                         | 81            | 522                | 21.2                             | 17                                  |
| 12. | Transportation and warehousing                                        | 48-49         | 501                | 22.7                             | 17                                  |
| 13. | Educational services                                                  | 61            | 470                | 12.6                             | 16                                  |
| 14. | Management of companies and enterprises                               | 55            | 363                | 18.6                             | 17                                  |
| 15. | Public administration                                                 | 91            | 238                | 18.8                             | 17                                  |
| 16. | Real estate and rental and leasing                                    | 53            | 193                | 21.0                             | 17                                  |
| 17. | Information and cultural industries                                   | 51            | 165                | 19.4                             | 17                                  |
| 18. | Agriculture, forestry, fishing and hunting                            | 11            | 86                 | 17.7                             | 17                                  |
| 19. | Utilities                                                             | 22            | 67                 | 16.7                             | 17                                  |
| 20. | Mining, quarrying, and oil and gas extraction                         | 21            | 14                 | 14.2                             | 15.5                                |