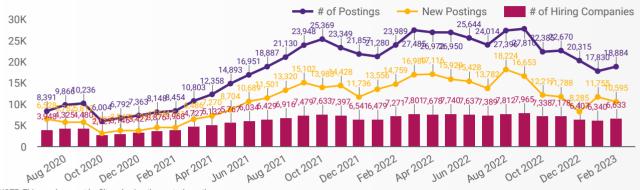

#### **JOB POSTINGS BY MONTH FOR YORK REGION**

How many job postings were active for at least 1 day this month?

NOTE: This graph cannot be filtered using the controls on the cover page