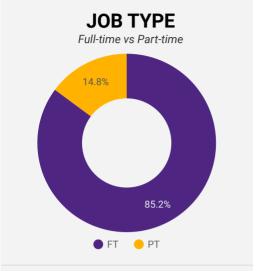

17                               |
| 4. | Town of Newmarket             | 2,041              | 17.2                          | 17                               |
| 5. | Town of Aurora                | 1,166              | 18.0                          | 17                               |
| 6. | Township of King              | 332                | 18.9                          | 17                               |
| 7. | Town of Georgina              | 284                | 19.6                          | 17                               |
| 8. | Town of East Gwillimbury      | 178                | 20.2                          | 17                               |
| 9. | Town of Whitchurch-Stoufville | 101                | 24.2                          | 17                               |







#### JOB POSTINGS BY JOB CATEGORY

What broad occupational category is being recruited?



# **JOB POSTINGS BY SKILL LEVEL**

What education do occupations typically require?



Skill Level A = Usually University education | Skill Level B = Usually College education or Apprenticeship training | Skill Level C = Usually Secondary education or occupation-specific training | Skill Level D = Usually on-the-job training



Who is hiring and what occupations are being recruited?

Page 6 of 20

# **TOP HIRING EMPLOYERS & AGENCIES**

Who is hiring?

|     | COMPANY                                  | MUNICIPALITY             | POSTINGS<br>COUNT + | AVG POSTING<br>LENGTH IN DAYS | MEDIAN POSTING<br>LENGTH IN DAYS |
|-----|------------------------------------------|--------------------------|-----