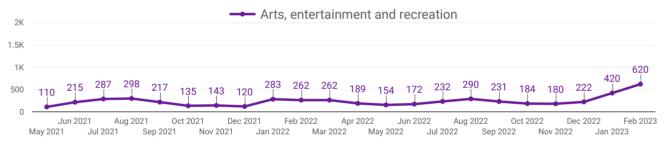

## **TOP HIRING SECTORS BY 2-DIGIT NAICS CODE**

- Retail trade
- Health care and social assistance
- Administrative and support, waste management and remediation...
- Manufacturing
- Accommodation and food services
- Professional, scientific and technical services
- Construction
- Finance and insurance
- Wholesale trade
- Arts, entertainment and recreation
- Other services (except public administration)
- Transportation and warehousing
- Educational services
- Management of companies and enterprises
- Public administration
- Real estate and rental and leasing
- Information and cultural industries
- Agriculture, forestry, fishing and hunting
- Utilities
- Mining, quarrying, and oil and gas extraction

|     | 2-DIGIT NAICS LABEL                                                   | NAICS<br>CODE | POSTING<br>COUNT • | AVG POSTING<br>LENGTH IN<br>DAYS | MEDIAN<br>POSTING<br>LENGTH IN DAYS |
|-----|-----------------------------------------------------------------------|---------------|--------------------|----------------------------------|-------------------------------------|
| 1.  | Retail trade                                                          | 44-45         | 2,148              | 18.0                             | 17                                  |
| 2.  | Health care and social assistance                                     | 62            | 1,621              | 19.4                             | 17                                  |
| 3.  | Administrative and support, waste management and remediation services | 56            | 1,468              | 20.0                             | 17                                  |
| 4.  | Manufacturing                                                         | 31-33         | 1,113              | 20.0                             | 17                                  |
| 5.  | Accommodation and food services                                       | 72            | 1,084              | 23.0                             | 17                                  |
| 6.  | Professional, scientific and technical services                       | 54            | 1,044              | 20.3                             | 17                                  |
| 7.  | Construction                                                          | 23            | 781                | 21.1                             | 17                                  |
| 8.  | Finance and insurance                                                 | 52            | 701                | 16.6                             | 17                                  |
| 9.  | Wholesale trade                                                       | 41            | 646                | 19.5                             | 17                                  |
| 10. | Arts, entertainment and recreation                                    | 71            | 620                | 16.6                             | 17                                  |
| 11. | Other services (except public administration)                         | 81            | 522                | 21.2                             | 17                                  |
| 12. | Transportation and warehousing                                        | 48-49         | 501                | 22.7                             | 17                                  |
| 13. | Educational services                                                  | 61            | 470                | 12.6                             | 16                                  |
| 14. | Management of companies and enterprises                               | 55            | 363                | 18.6                             | 17                                  |
| 15. | Public administration                                                 | 91            | 238                | 18.8                             | 17                                  |
| 16. | Real estate and rental and leasing                                    | 53            | 193                | 21.0                             | 17                                  |
| 17. | Information and cultural industries                                   | 51            | 165                | 19.4                             | 17                                  |
| 18. | Agriculture, forestry, fishing and hunting                            | 11            | 86                 | 17.7                             | 17                                  |
| 19. | Utilities                                                             | 22            | 67                 | 16.7                             | 17                                  |
| 20. | Mining, quarrying, and oil and gas extraction                         | 21            | 14                 | 14.2                             | 15.5                                |