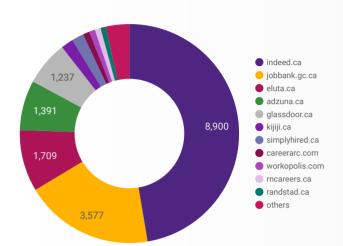

### **JOB POSTINGS BY JOB BOARD**

What share of unique job postings appear on each job board?

### **JOB POSTING DETAILS BY JOB BOARD**

How does job posting activity differ by job board?

|     | JOB BOARD                    | POSTING COUNT + | AVG POSTING<br>LENGTH IN DAYS | MEDIAN<br>POSTING<br>LENGTH IN DAYS | # OF<br>COMPANIES |
|-----|------------------------------|-----------------|-------------------------------|-------------------------------------|-------------------|
| 1.  | indeed.ca                    | 8,900           | 16.4                          | 17                                  | 3,663             |
| 2.  | jobbank.gc.ca                | 3,577           | 39.4                          | 29                                  | 2,143             |
| 3.  | eluta.ca                     | 1,709           | 17.0                          | 17                                  | 311               |
| 4.  | adzuna.ca                    | 1,391           | 14.0                          | 14                                  | 197               |
| 5.  | glassdoor.ca                 | 1,237           | 16.9                          | 17                                  | 852               |
| 6.  | kijiji.ca                    | 342             | 15.0                          | 15                                  | 226               |
| 7.  | simplyhired.ca               | 333             | 16.3                          | 17                                  | 277               |
| 8.  | careerarc.com                | 182             | 23.8                          | 14                                  | 15                |
| 9.  | workopolis.com               | 164             |                               |                                     | 152               |
| 10. | rncareers.ca                 | 159             | 37.4                          | 15                                  | 16                |
| 11. | randstad.ca                  | 149             | 39.8                          | 48                                  | 1                 |
| 12. | jobillico.com                | 128             | 21.6                          | 8                                   | 25                |
| 13. | careerowl.ca                 | 126             | 128.9                         | 110                                 | 80                |
| 14. | careerbuilder.ca             | 110             | 39.5                          | 30                                  | 18                |
| 15. | network.applytoeducation.com | 49              | 4.0                           | 3                                   | 4                 |
| 16. | itjobs.ca                    | 41              | 31.2                          | 15                                  | 14                |
| 17. | localwork.ca                 | 26              | 27.8                          | 30                                  | 18                |
|     |                              |                 |                               | 1 - 38 / 3                          | 8 < >             |