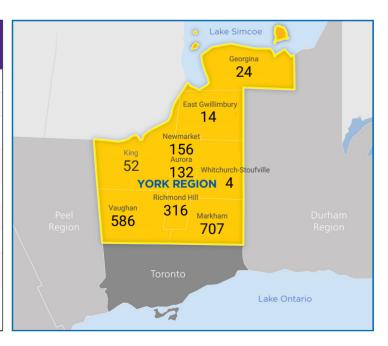

### **MULTILINGUAL JOB POSTINGS BY MUNICIPALITY**

What language skills are sought by 4-Digit NOC?

|    | MUNICIPALITY                         | JOB<br>LANGUAGES | AVG<br>POSTING<br>LENGTH<br>IN DAYS | MEDIAN<br>POSTING<br>LENGTH<br>IN DAYS |
|----|--------------------------------------|------------------|-------------------------------------|----------------------------------------|
| 1. | City of Markham                      | 707              | 19.2                                | 17                                     |
| 2. | City of Vaughan                      | 586              | 20.8                                | 17                                     |
| 3. | Town of<br>Richmond Hill             | 316              | 19.4                                | 17                                     |
| 4. | Town of<br>Newmarket                 | 156              | 17.2                                | 17                                     |
| 5. | Town of Aurora                       | 132              | 18.0                                | 17                                     |
| 6. | Township of King                     | 52               | 18.9                                | 17                                     |
| 7. | Town of Georgina                     | 24               | 19.6                                | 17                                     |
| 8. | Town of East<br>Gwillimbury          | 14               | 20.2                                | 17                                     |
| 9. | Town of<br>Whitchurch-<br>Stoufville | 4                | 24.2                                | 17                                     |