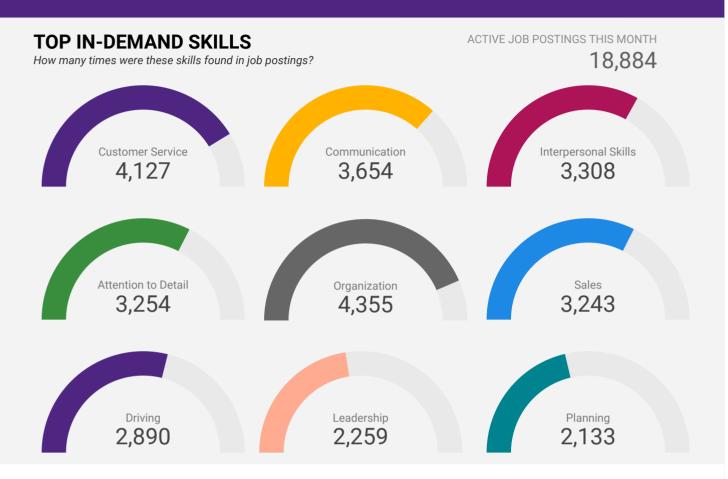

# **KEY JOB REQUIREMENTS**

How often are these requirements desired in job postings?

ACTIVE JOB POSTINGS THIS MONTH 18,884

Driver's License

263

First Aid

804

Regular Access to a Vehicle

567

Criminal Record Check

1,170

Microsoft Office

1,211

Food Safety

274

Who is hiring and what occupations are being recruited?