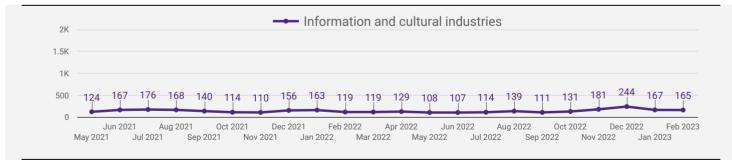

## **TOP HIRING SECTORS BY 2-DIGIT NAICS CODE**

- Retail trade
- Health care and social assistance
- Administrative and support, waste management and remediation...
- Manufacturing
- Accommodation and food services
- Professional, scientific and technical services
- Construction
- Finance and insurance
- Wholesale trade
- Arts, entertainment and recreation
- Other services (except public administration)
- Transportation and warehousing
- Educational services
- Management of companies and enterprises
- Public administration
- Real estate and rental and leasing
- Information and cultural industries
- Agriculture, forestry, fishing and hunting
- Utilities
- Mining, quarrying, and oil and gas extraction

|     | 2-DIGIT NAICS LABEL                                                   | NAICS<br>CODE | POSTING<br>COUNT • | AVG POSTING<br>LENGTH IN<br>DAYS | MEDIAN<br>POSTING<br>LENGTH IN DAYS |
|-----|-----------------------------------------------------------------------|---------------|--------------------|----------------------------------|-------------------------------------|
| 1.  | Retail trade                                                          | 44-45         | 2,148              | 18.0                             | 17                                  |
| 2.  | Health care and social assistance                                     | 62            | 1,621              | 19.4                             | 17                                  |
| 3.  | Administrative and support, waste management and remediation services | 56            | 1,468              | 20.0                             | 17                                  |
| 4.  | Manufacturing                                                         | 31-33         | 1,113              | 20.0                             | 17                                  |
| 5.  | Accommodation and food services                                       | 72            | 1,084              | 23.0                             | 17                                  |
| 6.  | Professional, scientific and technical services                       | 54            | 1,044              | 20.3                             | 17                                  |
| 7.  | Construction                                                          | 23            | 781                | 21.1                             | 17                                  |
| 8.  | Finance and insurance                                                 | 52            | 701                | 16.6                             | 17                                  |
| 9.  | Wholesale trade                                                       | 41            | 646                | 19.5                             | 17                                  |
| 10. | Arts, entertainment and recreation                                    | 71            | 620                | 16.6                             | 17                                  |
| 11. | Other services (except public administration)                         | 81            | 522                | 21.2                             | 17                                  |
| 12. | Transportation and warehousing                                        | 48-49         | 501                | 22.7                             | 17                                  |
| 13. | Educational services                                                  | 61            | 470                | 12.6                             | 16                                  |
| 14. | Management of companies and enterprises                               | 55            | 363                | 18.6                             | 17                                  |
| 15. | Public administration                                                 | 91            | 238                | 18.8                             | 17                                  |
| 16. | Real estate and rental and leasing                                    | 53            | 193                | 21.0                             | 17                                  |
| 17. | Information and cultural industries                                   | 51            | 165                | 19.4                             | 17                                  |
| 18. | Agriculture, forestry, fishing and hunting                            | 11            | 86                 | 17.7                             | 17                                  |
| 19. | Utilities                                                             | 22            | 67                 | 16.7                             | 17                                  |
| 20. | Mining, quarrying, and oil and gas extraction                         | 21            | 14                 | 14.2                             | 15.5                                |