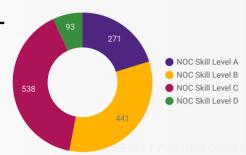

### **MULTILINGUAL JOB POSTINGS BY SKILL LEVEL**

What language skills are employers looking for by occupational skill level?

271 Skill Level A - Management/ Professional Occupations usually requiring University

441 Skill Level B - Usually college education or apprenticeship training

538 Skill Level C - Usually secondary education or occupation-specific training

93 Skill Level D - Usually on-the-job training

| LANGUAGES                | NOC Skill Level A | NOC Skill Level B | NOC Skill Level C | NOC Skill Level D |
|--------------------------|-------------------|-------------------|-------------------|-------------------|
| Bilingual Language Jobs  | 194               | 323               | 396               | 72                |
| Cantonese Language Jobs  | 28                | 37                | 72                | 3                 |
| Chinese Language Jobs    | 20                | 14                | 34                | 8                 |
| Mandarin Language Jobs   | 17                | 20                | 15                | 1                 |
| Italian Language Jobs    | 4                 | 23                | 12                | 6                 |
| Japanese Language Jobs   |                   | 17                | 5                 | 1                 |
| German Language Jobs     | 4                 | 1                 | 1                 |                   |
| Spanish Language Jobs    | 3                 | 2                 |                   | 1                 |
| Vietnamese Language Jobs | 1                 | 1                 | 1                 | 1                 |
| Arabic Language Jobs     |                   | 2                 | 1                 |                   |
| Punjabi Language Jobs    |                   | 1                 | 1                 |                   |