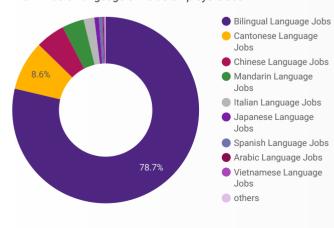

### LANGUAGE SKILLS BREAKDOWN

Which kinds of language skills do employers seek?

|     | LANGUAGES                | POSTING COUNT + |
|-----|--------------------------|-----------------|
| 1.  | Bilingual Language Jobs  | 1,576           |
| 2.  | Cantonese Language Jobs  | 185             |
| 3.  | Chinese Language Jobs    | 107             |
| 4.  | Mandarin Language Jobs   | 83              |
| 5.  | Italian Language Jobs    | 52              |
| 6.  | Japanese Language Jobs   | 27              |
| 7.  | Spanish Language Jobs    | 12              |
| 8.  | German Language Jobs     | 6               |
| 9.  | Arabic Language Jobs     | 5               |
| 10. | Vietnamese Language Jobs | 4               |
|     |                          |                 |