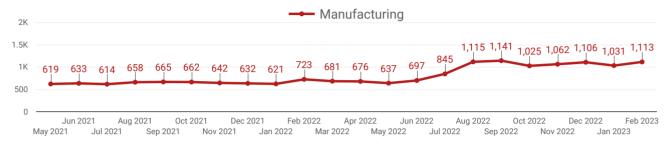

## **TOP HIRING SECTORS BY 2-DIGIT NAICS CODE**

- Retail trade
- Health care and social assistance
- Administrative and support, waste management and remediation...
- Manufacturing
- Accommodation and food services
- Professional, scientific and technical services
- Construction
- Finance and insurance
- Wholesale trade
- Arts, entertainment and recreation
- Other services (except public administration)
- Transportation and warehousing
- Educational services
- Management of companies and enterprises
- Public administration
- Real estate and rental and leasing
- Information and cultural industries
- Agriculture, forestry, fishing and hunting
- Utilities
- Mining, quarrying, and oil and gas extraction

|     | 2-DIGIT NAICS LABEL                                                   | NAICS<br>CODE | POSTING<br>COUNT • | AVG POSTING<br>LENGTH IN<br>DAYS | MEDIAN<br>POSTING<br>LENGTH IN DAYS |
|-----|-----------------------------------------------------------------------|---------------|--------------------|----------------------------------|-------------------------------------|
| 1.  | Retail trade                                                          | 44-45         | 2,148              | 18.0                             | 17                                  |
| 2.  | Health care and social assistance                                     | 62            | 1,621              | 19.4                             | 17                                  |
| 3.  | Administrative and support, waste management and remediation services | 56            | 1,468              | 20.0                             | 17                                  |
| 4.  | Manufacturing                                                         | 31-33         | 1,113              | 20.0                             | 17                                  |
| 5.  | Accommodation and food services                                       | 72            | 1,084              | 23.0                             | 17                                  |
| 6.  | Professional, scientific and technical services                       | 54            | 1,044              | 20.3                             | 17                                  |
| 7.  | Construction                                                          | 23            | 781                | 21.1                             | 17                                  |
| 8.  | Finance and insurance                                                 | 52            | 701                | 16.6                             | 17                                  |
| 9.  | Wholesale trade                                                       | 41            | 646                | 19.5                             | 17                                  |
| 10. | Arts, entertainment and recreation                                    | 71            | 620                | 16.6                             | 17                                  |
| 11. | Other services (except public administration)                         | 81            | 522                | 21.2                             | 17                                  |
| 12. | Transportation and warehousing                                        | 48-49         | 501                | 22.7                             | 17                                  |
| 13. | Educational services                                                  | 61            | 470                | 12.6                             | 16                                  |
| 14. | Management of companies and enterprises                               | 55            | 363                | 18.6                             | 17                                  |
| 15. | Public administration                                                 | 91            | 238                | 18.8                             | 17                                  |
| 16. | Real estate and rental and leasing                                    | 53            | 193                | 21.0                             | 17                                  |
| 17. | Information and cultural industries                                   | 51            | 165                | 19.4                             | 17                                  |
| 18. | Agriculture, forestry, fishing and hunting                            | 11            | 86                 | 17.7                             | 17                                  |
| 19. | Utilities                                                             | 22            | 67                 | 16.7                             | 17                                  |
| 20. | Mining, quarrying, and oil and gas extraction                         | 21            | 14                 | 14.2                             | 15.5                                |