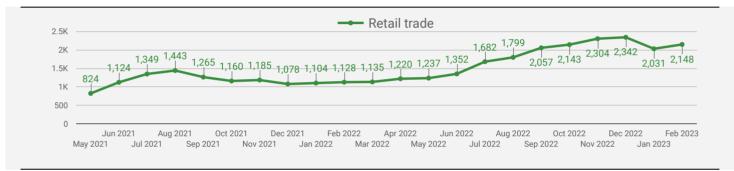

## **TOP HIRING SECTORS BY 2-DIGIT NAICS CODE**

- Retail trade
- Health care and social assistance
- Administrative and support, waste management and remediation...
- Manufacturing
- Accommodation and food services
- Professional, scientific and technical services
- Construction
- Finance and insurance
- Wholesale trade
- Arts, entertainment and recreation
- Other services (except public administration)
- Transportation and warehousing
- Educational services
- Management of companies and enterprises
- Public administration
- Real estate and rental and leasing
- Information and cultural industries
- Agriculture, forestry, fishing and hunting
- Utilities
- Mining, quarrying, and oil and gas extraction

|     | 2-DIGIT NAICS LABEL                                                   | NAICS<br>CODE | POSTING<br>COUNT • | AVG POSTING<br>LENGTH IN<br>DAYS | MEDIAN<br>POSTING<br>LENGTH IN DAYS |
|-----|-----------------------------------------------------------------------|---------------|--------------------|----------------------------------|-------------------------------------|
| 1.  | Retail trade                                                          | 44-45         | 2,148              | 18.0                             | 17                                  |
| 2.  | Health care and social assistance                                     | 62            | 1,621              | 19.4                             | 17                                  |
| 3.  | Administrative and support, waste management and remediation services | 56            | 1,468              | 20.0                             | 17                                  |
| 4.  | Manufacturing                                                         | 31-33         | 1,113              | 20.0                             | 17                                  |
| 5.  | Accommodation and food services                                       | 72            | 1,084              | 23.0                             | 17                                  |
| 6.  | Professional, scientific and technical services                       | 54            | 1,044              | 20.3                             | 17                                  |
| 7.  | Construction                                                          | 23            | 781                | 21.1                             | 17                                  |
| 8.  | Finance and insurance                                                 | 52            | 701                | 16.6                             | 17                                  |
| 9.  | Wholesale trade                                                       | 41            | 646                | 19.5                             | 17                                  |
| 10. | Arts, entertainment and recreation                                    | 71            | 620                | 16.6                             | 17                                  |
| 11. | Other services (except public administration)                         | 81            | 522                | 21.2                             | 17                                  |
| 12. | Transportation and warehousing                                        | 48-49         | 501                | 22.7                             | 17                                  |
| 13. | Educational services                                                  | 61            | 470                | 12.6                             | 16                                  |
| 14. | Management of companies and enterprises                               | 55            | 363                | 18.6                             | 17                                  |
| 15. | Public administration                                                 | 91            | 238                | 18.8                             | 17                                  |
| 16. | Real estate and rental and leasing                                    | 53            | 193                | 21.0                             | 17                                  |
| 17. | Information and cultural industries                                   | 51            | 165                | 19.4                             | 17                                  |
| 18. | Agriculture, forestry, fishing and hunting                            | 11            | 86                 | 17.7                             | 17                                  |
| 19. | Utilities                                                             | 22            | 67                 | 16.7                             | 17                                  |
| 20. | Mining, quarrying, and oil and gas extraction                         | 21            | 14                 | 14.2                             | 15.5                                |