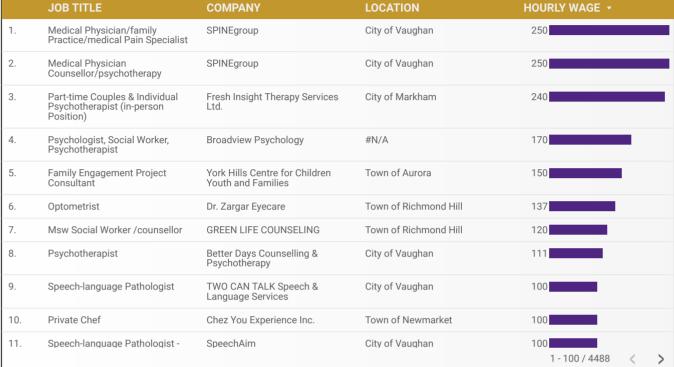

| 17                               |
| 27. | Randstad Canada                          | City of Vaughan          | 32                  | 30.8                          | 23                               |
| 28. | YORK REGION DISTRICT SCHOOL BOARD        | Town of Richmond<br>Hill | 31                  | 5.5                           | 4                                |
|     |                                          |                          |                     | 1 - 50                        | / 5364 < >                       |



Who is hiring and what occupations are being recruited?

Page 7 of 20

### **TOP HOURLY WAGES IN JOB POSTINGS**

# of Minimum Wage Job Postings

385

What are employers willing to pay to find the perfect candidate?

JOB TITLE COMPANY



#### TOP SALARIES IN JOB POSTINGS

What are employers willing to pay to find the perfect candidate?

|     | JOB TITLE                                                                 | COMPANY                    | LOCATION              | ANNUAL SALARY 🕶 |
|-----|---------------------------------------------------------------------------|----------------------------|-----------------------|-----------------|
| 1.  | Cosmetic Clinic Manager                                                   | ID COSMETIC CLINIC         | City of Markham       | 300,000         |
| 2.  | Vice President High Rise<br>Construction                                  | TACC Construction          | City of Vaughan       | 300,000         |
| 3.  | Agent, Real Estate