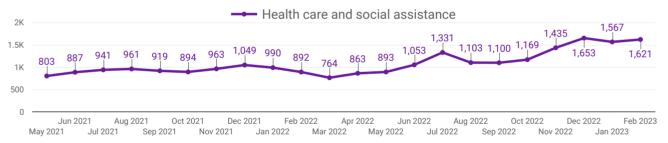

## **TOP HIRING SECTORS BY 2-DIGIT NAICS CODE**

- Retail trade
- Health care and social assistance
- Administrative and support, waste management and remediation...
- Manufacturing
- Accommodation and food services
- Professional, scientific and technical services
- Construction
- Finance and insurance
- Wholesale trade
- Arts, entertainment and recreation
- Other services (except public administration)
- Transportation and warehousing
- Educational services
- Management of companies and enterprises
- Public administration
- Real estate and rental and leasing
- Information and cultural industries
- Agriculture, forestry, fishing and hunting
- Utilities
- Mining, quarrying, and oil and gas extraction

|     | 2-DIGIT NAICS LABEL                                                   | NAICS<br>CODE | POSTING<br>COUNT • | AVG POSTING<br>LENGTH IN<br>DAYS | MEDIAN<br>POSTING<br>LENGTH IN DAYS |
|-----|-----------------------------------------------------------------------|---------------|--------------------|----------------------------------|-------------------------------------|
| 1.  | Retail trade                                                          | 44-45         | 2,148              | 18.0                             | 17                                  |
| 2.  | Health care and social assistance                                     | 62            | 1,621              | 19.4                             | 17                                  |
| 3.  | Administrative and support, waste management and remediation services | 56            | 1,468              | 20.0                             | 17                                  |
| 4.  | Manufacturing                                                         | 31-33         | 1,113              | 20.0                             | 17                                  |
| 5.  | Accommodation and food services                                       | 72            | 1,084              | 23.0                             | 17                                  |
| 6.  | Professional, scientific and technical services                       | 54            | 1,044              | 20.3                             | 17                                  |
| 7.  | Construction                                                          | 23            | 781                | 21.1                             | 17                                  |
| 8.  | Finance and insurance                                                 | 52            | 701                | 16.6                             | 17                                  |
| 9.  | Wholesale trade                                                       | 41            | 646                | 19.5                             | 17                                  |
| 10. | Arts, entertainment and recreation                                    | 71            | 620                | 16.6                             | 17                                  |
| 11. | Other services (except public administration)                         | 81            | 522                | 21.2                             | 17                                  |
| 12. | Transportation and warehousing                                        | 48-49         | 501                | 22.7                             | 17                                  |
| 13. | Educational services                                                  | 61            | 470                | 12.6                             | 16                                  |
| 14. | Management of companies and enterprises                               | 55            | 363                | 18.6                             | 17                                  |
| 15. | Public administration                                                 | 91            | 238                | 18.8                             | 17                                  |
| 16. | Real estate and rental and leasing                                    | 53            | 193                | 21.0                             | 17                                  |
| 17. | Information and cultural industries                                   | 51            | 165                | 19.4                             | 17                                  |
| 18. | Agriculture, forestry, fishing and hunting                            | 11            | 86                 | 17.7                             | 17                                  |
| 19. | Utilities                                                             | 22            | 67                 | 16.7                             | 17                                  |
| 20. | Mining, quarrying, and oil and gas extraction                         | 21            | 14                 | 14.2                             | 15.5                                |