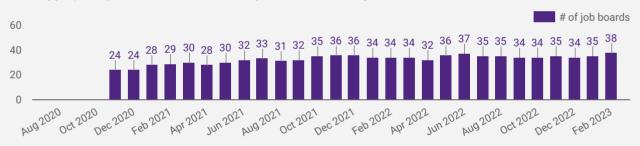

#### NUMBER OF ACTIVE JOB BOARDS

How many job postings were active for at least 1 day this month on these job boards?