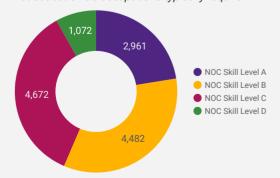

# **JOB POSTINGS BY SKILL LEVEL**

What education do occupations typically require?

Skill Level A = Usually University education | Skill Level B = Usually College education or Apprenticeship training | Skill Level C = Usually Secondary education or occupation-specific training | Skill Level D = Usually on-the-job training