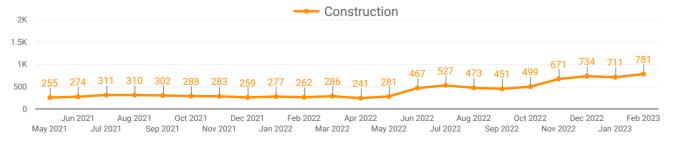

## **TOP HIRING SECTORS BY 2-DIGIT NAICS CODE**

- Retail trade
- Health care and social assistance
- Administrative and support, waste management and remediation...
- Manufacturing
- Accommodation and food services
- Professional, scientific and technical services
- Construction
- Finance and insurance
- Wholesale trade
- Arts, entertainment and recreation
- Other services (except public administration)
- Transportation and warehousing
- Educational services
- Management of companies and enterprises
- Public administration
- Real estate and rental and leasing
- Information and cultural industries
- Agriculture, forestry, fishing and hunting
- Utilities
- Mining, quarrying, and oil and gas extraction

|     | 2-DIGIT NAICS LABEL                                                   | NAICS<br>CODE | POSTING<br>COUNT • | AVG POSTING<br>LENGTH IN<br>DAYS | MEDIAN<br>POSTING<br>LENGTH IN DAYS |
|-----|-----------------------------------------------------------------------|---------------|--------------------|----------------------------------|-------------------------------------|
| 1.  | Retail trade                                                          | 44-45         | 2,148              | 18.0                             | 17                                  |
| 2.  | Health care and social assistance                                     | 62            | 1,621              | 19.4                             | 17                                  |
| 3.  | Administrative and support, waste management and remediation services | 56            | 1,468              | 20.0                             | 17                                  |
| 4.  | Manufacturing                                                         | 31-33         | 1,113              | 20.0                             | 17                                  |
| 5.  | Accommodation and food services                                       | 72            | 1,084              | 23.0                             | 17                                  |
| 6.  | Professional, scientific and technical services                       | 54            | 1,044              | 20.3                             | 17                                  |
| 7.  | Construction                                                          | 23            | 781                | 21.1                             | 17                                  |
| 8.  | Finance and insurance                                                 | 52            | 701                | 16.6                             | 17                                  |
| 9.  | Wholesale trade                                                       | 41            | 646                | 19.5                             | 17                                  |
| 10. | Arts, entertainment and recreation                                    | 71            | 620                | 16.6                             | 17                                  |
| 11. | Other services (except public administration)                         | 81            | 522                | 21.2                             | 17                                  |
| 12. | Transportation and warehousing                                        | 48-49         | 501                | 22.7                             | 17                                  |
| 13. | Educational services                                                  | 61            | 470                | 12.6                             | 16                                  |
| 14. | Management of companies and enterprises                               | 55            | 363                | 18.6                             | 17                                  |
| 15. | Public administration                                                 | 91            | 238                | 18.8                             | 17                                  |
| 16. | Real estate and rental and leasing                                    | 53            | 193                | 21.0                             | 17                                  |
| 17. | Information and cultural industries                                   | 51            | 165                | 19.4                             | 17                                  |
| 18. | Agriculture, forestry, fishing and hunting                            | 11            | 86                 | 17.7                             | 17                                  |
| 19. | Utilities                                                             | 22            | 67                 | 16.7                             | 17                                  |
| 20. | Mining, quarrying, and oil and gas extraction                         | 21            | 14                 | 14.2                             | 15.5                                |