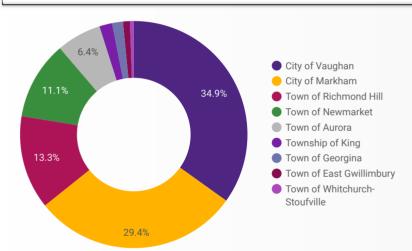

### **JOB POSTINGS BY MUNICIPALITY**

Where are job opportunities being offered?

|    | MUNICIPALITY                  | POSTING<br>COUNT • | AVG POSTING<br>LENGTH IN DAYS | MEDIAN POSTING<br>LENGTH IN DAYS |
|----|-------------------------------|--------------------|-------------------------------|----------------------------------|
| 1. | City of Vaughan               | 6,388              | 20.8                          | 17                               |
| 2. | City of Markham               | 5,376              | 19.2                          | 17                               |
| 3. | Town of Richmond Hill         | 2,443              | 19.4                          | 17                               |
| 4. | Town of Newmarket             | 2,041              | 17.2                          | 17                               |
| 5. | Town of Aurora                | 1,166              | 18.0                          | 17                               |
| 6. | Township of King              | 332                | 18.9                          | 17                               |
| 7. | Town of Georgina              | 284                | 19.6                          | 17                               |
| 8. | Town of East Gwillimbury      | 178                | 20.2                          | 17                               |
| 9. | Town of Whitchurch-Stoufville | 101                | 24.2                          | 17                               |