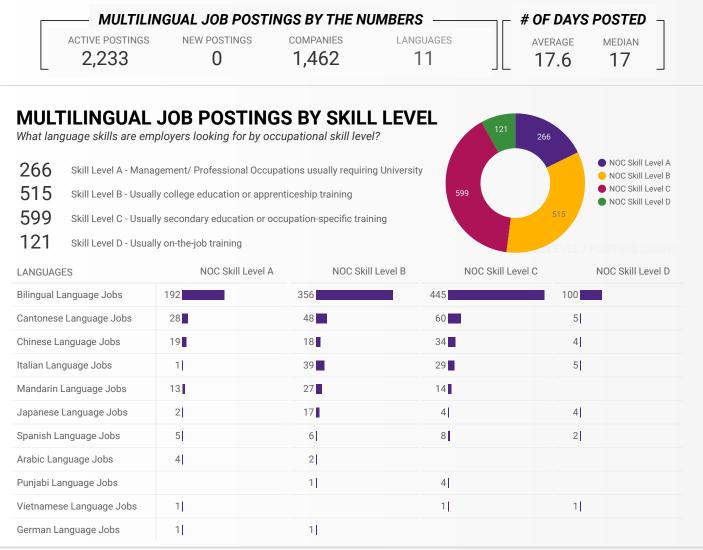

### LANGUAGE SKILLS BREAKDOWN

Which kinds of language skills do employers seek?

|     | LANGUAGES               | POSTING COUNT 🔻 |
|-----|-------------------------|-----------------|
| 1.  | Bilingual Language Jobs | 1,670           |
| 2.  | Cantonese Language Jobs | 197             |
| 3.  | Chinese Language Jobs   | 110             |
| 4.  | Mandarin Language Jobs  | 85              |
| 5.  | Italian Language Jobs   | 77              |
| 6.  | Spanish Language Jobs   | 34              |
| 7.  | Japanese Language Jobs  | 33              |
| 8.  | Arabic Language Jobs    | 12              |
| 9.  | Punjabi Language Jobs   | 7               |
| 10. | German Language Jobs    | 5               |
|     |                         | 1-11/11         |

Who is hiring and what occupations are being recruited?

Page 13 of 20