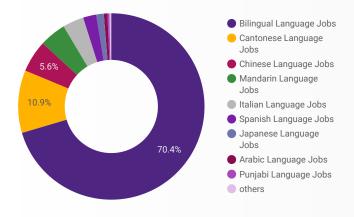

### LANGUAGE SKILLS BREAKDOWN

Which kinds of language skills do employers seek?

|     | LANGUAGES               | POSTING COUNT 🔻 |
|-----|-------------------------|-----------------|
| 1.  | Bilingual Language Jobs | 1,670           |
| 2.  | Cantonese Language Jobs | 197             |
| 3.  | Chinese Language Jobs   | 110             |
| 4.  | Mandarin Language Jobs  | 85              |
| 5.  | Italian Language Jobs   | 77              |
| 6.  | Spanish Language Jobs   | 34              |
| 7.  | Japanese Language Jobs  | 33              |
| 8.  | Arabic Language Jobs    | 12              |
| 9.  | Punjabi Language Jobs   | 7               |
| 10. | German Language Jobs    | 5               |
|     |                         | 1-11/11         |

Who is hiring and what occupations are being recruited?

Page 13 of 20