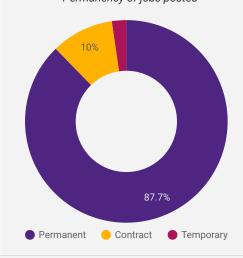

#### **JOB TYPE** Full-time vs Part-time

**JOB DURATION** Permanency of jobs posted