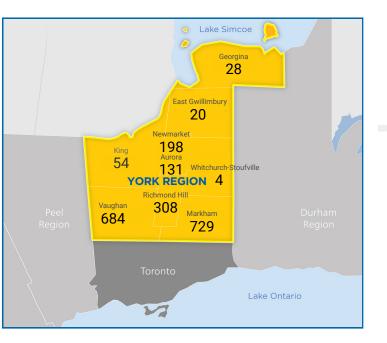

#### **MULTILINGUAL JOB POSTINGS BY MUNICIPALITY**

What language skills are sought by 4-Digit NOC?

|    | MUNICIPALITY                         | JOB<br>LANGUAGES | AVG<br>POSTING<br>LENGTH<br>IN DAYS | MEDIAN<br>POSTING<br>LENGTH<br>IN DAYS |
|----|--------------------------------------|------------------|-------------------------------------|----------------------------------------|
| 1. | City of Markham                      | 729              | 20.5                                | 17                                     |
| 2. | City of Vaughan                      | 684              | 21.8                                | 17                                     |
| 3. | Town of<br>Richmond Hill             | 308              | 23.0                                | 17                                     |
| 4. | Town of<br>Newmarket                 | 198              | 18.7                                | 17                                     |
| 5. | Town of Aurora                       | 131              | 19.1                                | 17                                     |
| 6. | Township of King                     | 54               | 21.7                                | 17                                     |
| 7. | Town of Georgina                     | 28               | 20.9                                | 17                                     |
| 8. | Town of East<br>Gwillimbury          | 20               | 19.6                                | 17                                     |
| 9. | Town of<br>Whitchurch-<br>Stoufville | 4                | 18.1                                | 17                                     |