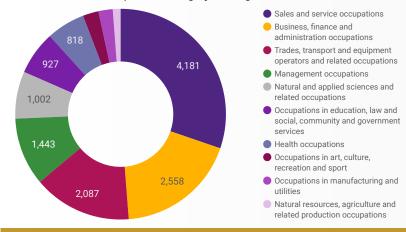

#### **JOB POSTINGS BY JOB CATEGORY**

What broad occupational category is being recruited?