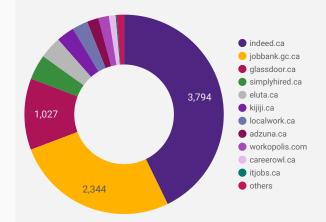

#### COMPANIES BY JOB BOARD

What share of unique job postings appear on each job board?

#### JOB POSTING DETAILS BY JOB BOARD

How does job posting activity differ by job board?

|     | JOB BOARD                    | POSTING COUNT 👻 | AVG POSTING<br>LENGTH IN DAYS | MEDIAN<br>POSTING<br>LENGTH IN DAYS | # OF<br>COMPANIES |
|-----|------------------------------|-----------------|-------------------------------|-------------------------------------|-------------------|
| 1.  | indeed.ca                    | 8,927           | 16.6                          | 17                                  | 3,794             |
| 2.  | jobbank.gc.ca                | 4,001           | 43.9                          | 30                                  | 2,344             |
| 3.  | eluta.ca                     | 1,651           | 17.0                          | 17                                  | 320               |
| 4.  | glassdoor.ca                 | 1,525           | 17.0                          | 17                                  | 1,027             |
| 5.  | adzuna.ca                    | 756             | 13.9                          | 14                                  | 165               |
| 6.  | localwork.ca                 | 479             | 8.9                           | 5                                   | 226               |
| 7.  | simplyhired.ca               | 466             | 16.8                          | 17                                  | 361               |
| 8.  | kijiji.ca                    | 376             | 15.0                          | 15                                  | 258               |
| 9.  | workopolis.com               | 164             |                               |                                     | 152               |
| 10. | careerowl.ca                 | 150             | 182.6                         | 153                                 | 97                |
| 11. | careerarc.com                | 149             | 29.1                          | 18                                  | 12                |
| 12. | randstad.ca                  | 139             | 62.7                          | 90                                  | 1                 |
| 13. | careerbuilder.ca             | 109             | 38.8                          | 31                                  | 13                |
| 14. | rncareers.ca                 | 103             | 100.0                         | 32                                  | 14                |
| 15. | jobillico.com                | 94              | 19.5                          | 14                                  | 15                |
| 16. | network.applytoeducation.com | 76              | 4.2                           | 2                                   | 4                 |
| 17. | itjobs.ca                    | 46              | 24.9                          | 14                                  | 16                |
|     |                              |                 |                               | 1 - 35 / 3                          | 85 < >            |