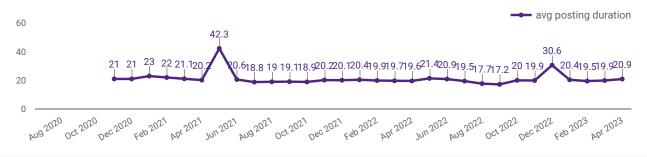

### **AVERAGE POSTING LENGTH BY DAYS**

How long are employers having to recruit for in order to find candidates to fill their job vacancies?