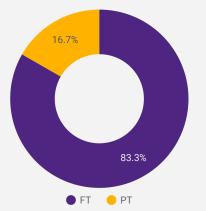

#### **JOB TYPE** Full-time vs Part-time

**JOB DURATION** Permanency of jobs posted