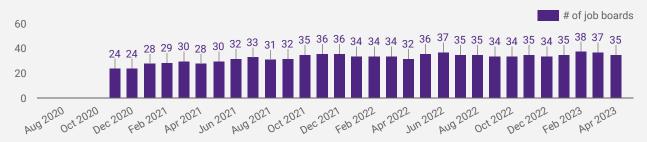

### NUMBER OF ACTIVE JOB BOARDS

How many job postings were active for at least 1 day this month on these job boards?