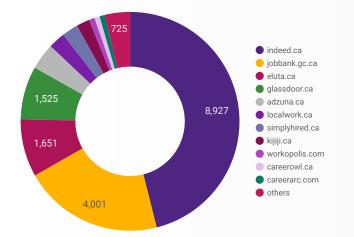

#### **JOB POSTINGS BY JOB BOARD**

What share of unique job postings appear on each job board?

#### JOB POSTING DETAILS BY JOB BOARD

How does job posting activity differ by job board?

|     | JOB BOARD                    | POSTING COUNT 👻 | AVG POSTING<br>LENGTH IN DAYS | MEDIAN<br>POSTING<br>LENGTH IN DAYS | # OF<br>COMPANIES |
|-----|------------------------------|-----------------|-------------------------------|-------------------------------------|-------------------|
| 1.  | indeed.ca                    | 8,927           | 16.6                          | 17                                  | 3,794             |
| 2.  | jobbank.gc.ca                | 4,001           | 43.9                          | 30                                  | 2,344             |
| 3.  | eluta.ca                     | 1,651           | 17.0                          | 17                                  | 320               |
| 4.  | glassdoor.ca                 | 1,525           | 17.0                          | 17                                  | 1,027             |
| 5.  | adzuna.ca                    | 756             | 13.9                          | 14                                  | 165               |
| 6.  | localwork.ca                 | 479             | 8.9                           | 5                                   | 226               |
| 7.  | simplyhired.ca               | 466             | 16.8                          | 17                                  | 361               |
| 8.  | kijiji.ca                    | 376             | 15.0                          | 15                                  | 258               |
| 9.  | workopolis.com               | 164             |                               |                                     | 152               |
| 10. | careerowl.ca                 | 150             | 182.6                         | 153                                 | 97                |
| 11. | careerarc.com                | 149             | 29.1                          | 18                                  | 12                |
| 12. | randstad.ca                  | 139             | 62.7                          | 90                                  | 1                 |
| 13. | careerbuilder.ca             | 109             | 38.8                          | 31                                  | 13                |
| 14. | rncareers.ca                 | 103             | 100.0                         | 32                                  | 14                |
| 15. | jobillico.com                | 94              | 19.5                          | 14                                  | 15                |
| 16. | network.applytoeducation.com | 76              | 4.2                           | 2                                   | 4                 |
| 17. | itjobs.ca                    | 46              | 24.9                          | 14                                  | 16                |
|     |                              |                 |                               | 1 - 35 / 3                          | 85 < >            |