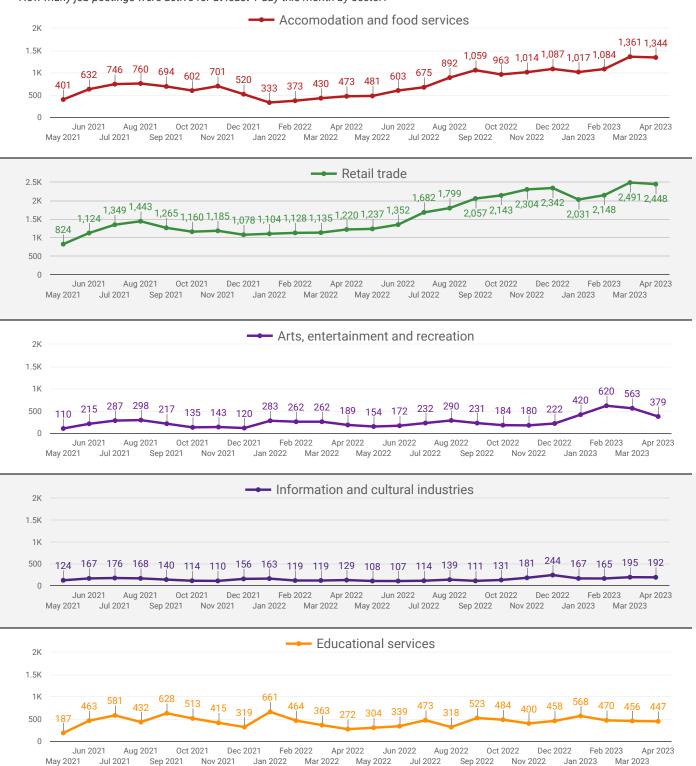

#### **DEMAND BY IMPACTED SECTOR (YORK REGION)**

How many job postings were active for at least 1 day this month by sector?

NOTE: This graph cannot be filtered using the controls on the cover page

Who is hiring and what occupations are being recruited?