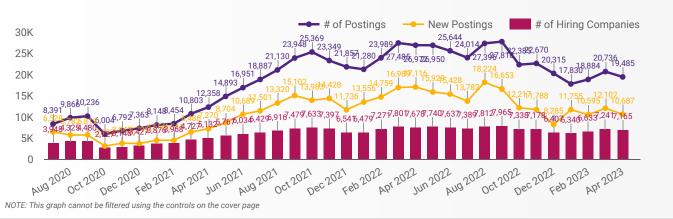

### JOB POSTINGS BY MONTH FOR YORK REGION

How many job postings were active for at least 1 day this month?