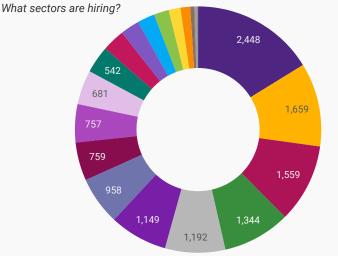

### **DEMAND BY KEY SECTOR (YORK REGION)**

How many job postings were active for at least 1 day this month by sector?

NOTE: This graph cannot be filtered using the controls on the cover page

Who is hiring and what occupations are being recruited?

|     | 2-DIGIT NAICS LABEL                                                   | NAICS<br>CODE | POSTING<br>COUNT + | AVG POSTING<br>LENGTH IN<br>DAYS | MEDIAN<br>POSTING<br>LENGTH IN DAYS |
|-----|-----------------------------------------------------------------------|---------------|--------------------|----------------------------------|-------------------------------------|
| 1.  | Retail trade                                                          | 44-45         | 2,448              | 17.9                             | 17                                  |
| 2.  | Health care and social assistance                                     | 62            | 1,659              | 21.2                             | 17                                  |
| 3.  | Administrative and support, waste management and remediation services | 56            | 1,559              | 21.7                             | 17                                  |
| 4.  | Accommodation and food services                                       | 72            | 1,344              | 24.2                             | 17                                  |
| 5.  | Manufacturing                                                         | 31-33         | 1,192              | 21.2                             | 17                                  |
| 6.  | Professional, scientific and technical services                       | 54            | 1,149              | 21.6                             | 17                                  |
| 7.  | Construction                                                          | 23            | 958                | 22.6                             | 17                                  |
| 8.  | Other services (except public administration)                         | 81            | 759                | 23.2                             | 17                                  |
| 9.  | Finance and insurance                                                 | 52            | 757                | 16.9                             | 17                                  |
| 10. | Wholesale trade                                                       | 41            | 681                | 20.3                             | 17                                  |
| 11. | Transportation and warehousing                                        | 48-49         | 542                | 26.4                             | 17                                  |
| 12. | Educational services                                                  | 61            | 447                | 14.4                             | 17                                  |
| 13. | Arts, entertainment and recreation                                    | 71            | 379                | 16.9                             | 17                                  |
| 14. | Public administration                                                 | 91            | 344                | 19.1                             | 17                                  |
| 15. | Management of companies and enterprises                               | 55            | 297                | 17.6                             | 17                                  |
| 16. | Real estate and rental and leasing                                    | 53            | 234                | 18.3                             | 17                                  |
| 17. | Information and cultural industries                                   | 51            | 192                | 20.7                             | 17                                  |
| 18. | Utilities                                                             | 22            | 82                 | 15.1                             | 17                                  |
| 19. | Agriculture, forestry, fishing and hunting                            | 11            | 60                 | 19.7                             | 17                                  |
| 20. | Mining, quarrying, and oil and gas extraction                         | 21            | 14                 | 19.0                             | 17                                  |