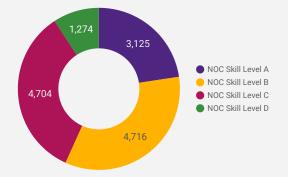

### JOB POSTINGS BY SKILL LEVEL

What education do occupations typically require?

Skill Level A = Usually University education | Skill Level B = Usually College education or Apprenticeship training | Skill Level C = Usually Secondary education or occupation-specific training | Skill Level D = Usually on-the-job training