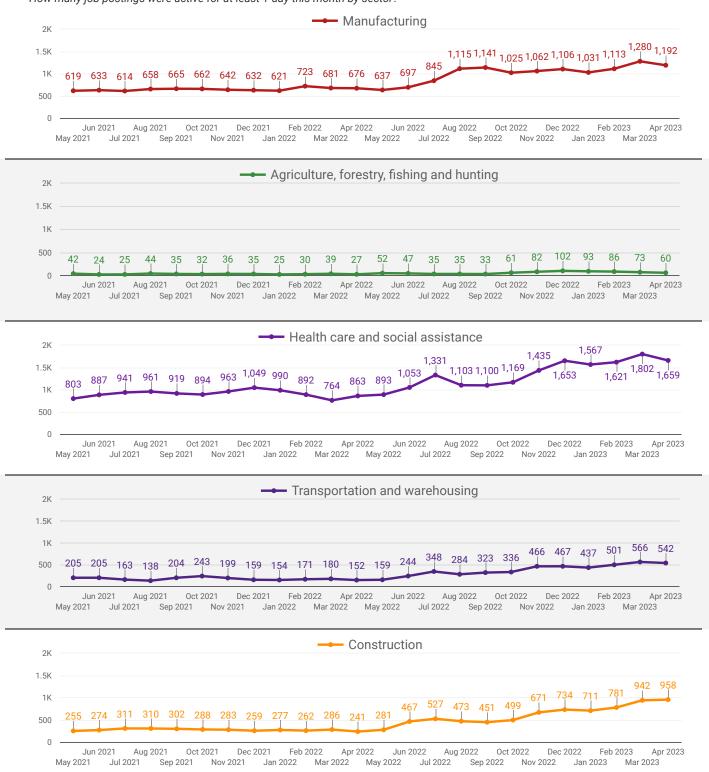

### **DEMAND BY KEY SECTOR (YORK REGION)**

How many job postings were active for at least 1 day this month by sector?

NOTE: This graph cannot be filtered using the controls on the cover page

Who is hiring and what occupations are being recruited?