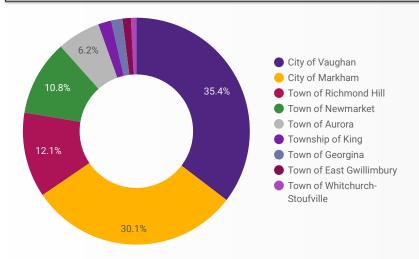

### JOB POSTINGS BY MUNICIPALITY

Where are job opportunities being offered?

|    | MUNICIPALITY                  | POSTING<br>COUNT + | AVG POSTING<br>LENGTH IN DAYS | MEDIAN POSTING<br>LENGTH IN DAYS |
|----|-------------------------------|--------------------|-------------------------------|----------------------------------|
| 1. | City of Vaughan               | 6,650              | 21.8                          | 17                               |
| 2. | City of Markham               | 5,659              | 20.5                          | 17                               |
| 3. | Town of Richmond Hill         | 2,281              | 23.0                          | 17                               |
| 4. | Town of Newmarket             | 2,026              | 18.7                          | 17                               |
| 5. | Town of Aurora                | 1,157              | 19.1                          | 17                               |
| 6. | Township of King              | 349                | 21.7                          | 17                               |
| 7. | Town of Georgina              | 306                | 20.9                          | 17                               |
| 8. | Town of East Gwillimbury      | 225                | 19.6                          | 17                               |
| 9. | Town of Whitchurch-Stoufville | 145                | 18.1                          | 17                               |