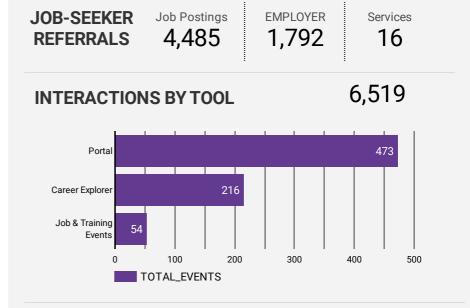

# **JOB SEARCH REPORT - JUNE 2023**

Page 1 of 2 | Who are the people looking for work?

Monthly Users 1,043

**FILTER** 

**AGE GROUP** 

**GENDER** 

**TOOL** 