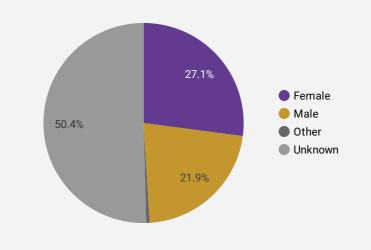

|
| 11. | Mississauga            | 23               | 148                       |
| 12. | Greater Napanee        | 1                | 146                       |
| 13. | Montreal               | 21               | 144                       |
| 14. | Midland                | 6                | 132                       |
| 15. | East Zorra-Tavistock   | 2                | 106                       |
| 16. | Whitchurch-Stouffville | 4                | 78                        |
| 17. | Oshawa                 | 3                | 68                        |
| 18. | Fairhaven              | 1                | 64                        |
| 19. | Brockville             | 1<br>1 - 100 / 2 | 56<br>08 <b>&lt; &gt;</b> |





#### INTERACTIONS BY AGE GROUP



# INTERACTIONS BY GENDER



#### Source:

Job search data is collected from user interactions with the job finding tools on the wpboard.ca website. Location data is collected by Google Analytics and cannot be filtered using the age range, gender or tool filters at the top of the page.







This Employment Ontario service is funded in part by the Government of Canada and the Government of Ontario.

Ce service Emploi Ontario est financé en partie par le gouvernement du Canada et le gouvernement de l'Ontario.

# **JOB SEARCH REPORT - JUNE 2023**

Page 2 of 2 | What kind of jobs are people looking for?

Monthly Users 1,043

-0.1%

**FILTER** 

AGE GROUP ▼

GENDER

TOOL

#### **INTEREST BY SKILL TYPE**



## **INTEREST BY SKILL LEVEL**



#### **INTEREST BY JOB TYPE**



#### **INTEREST BY JOB DURATION**



#### **TOP