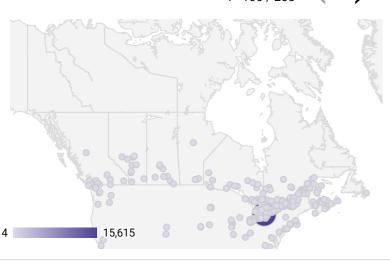

#### Source:

Job search data is collected from user interactions with the job finding tools on the wpboard.ca website. Location data is collected by Google Analytics and cannot be filtered using the age range, gender or tool filters at the top of the page.