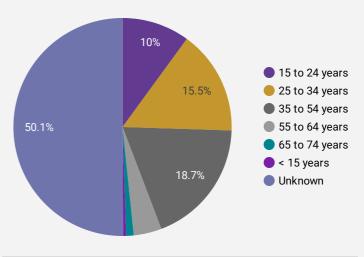

| 182                       |
| 11. | Mississauga            | 23               | 148                       |
| 12. | Greater Napanee        | 1                | 146                       |
| 13. | Montreal               | 21               | 144                       |
| 14. | Midland                | 6                | 132                       |
| 15. | East Zorra-Tavistock   | 2                | 106                       |
| 16. | Whitchurch-Stouffville | 4                | 78                        |
| 17. | Oshawa                 | 3                | 68                        |
| 18. | Fairhaven              | 1                | 64                        |
| 19. | Brockville             | 1<br>1 - 100 / 2 | 56<br>08 <b>&lt; &gt;</b> |





#### INTERACTIONS BY AGE GROUP



# INTERACTIONS BY GENDER



#### Source:

Job search data is collected from user interactions with the job finding tools on the wpboard.ca website. Location data is collected by Google Analytics and cannot be filtered using the age range, gender or tool filters at the top of the page.







This Employment Ontario service is funded in part by the Government of Canada and the Government of Ontario.

Ce service Emploi Ontario est financé en partie par le gouvernement du Canada et le gouvernement de l'Ontario.

# **JOB SEARCH REPORT - JUNE 2023**

Page 2 of 2 | What kind of jobs are people looking for?

Monthly Users 1,043

-0.1%

**FILTER** 

AGE GROUP ▼

GENDER

TOOL

#### **INTEREST BY SKILL TYPE**



## **INTEREST BY SKILL LEVEL**



#### **INTEREST BY JOB TYPE**



#### **INTEREST BY